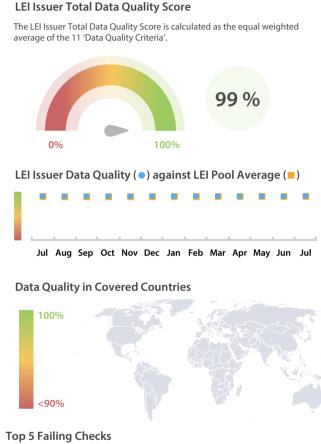

#### LEI Issuer Total Data Quality Score Trend

Progress achieved with regard to the continuous optimization of the data quality based on the LEI Issuer Total Data Quality Score.

| Data Quality Criteria | Jul      | Jun      | # Checks | # Failed Records |
|-----------------------|----------|----------|----------|------------------|
| Accessibility         | 100.00 % | 100.00 % | 1        | 0 (0 %)          |
| Accuracy              | 100.00 % | 100.00 % | 8        | 0 (0 %)          |
| Completeness          | 99.99 %  | 99.97 %  | 3        | 1 (0.01 %)       |
| Comprehensiveness     | 100.00 % | 100.00 % | 2        | 0 (0 %)          |
| Consistency           | 99.99 %  | 99.99 %  | 21       | 4 (0.06 %)       |
| Currency              | 100.00 % | 100.00 % | 1        | 0 (0 %)          |
| Integrity             | 100.00 % | 100.00 % | 18       | 0 (0 %)          |
| Provenance            | 100.00 % | 99.25 %  | 1        | 0 (0 %)          |
| Representation        | 100.00 % | 100.00 % | 2        | 0 (0 %)          |
| Uniqueness            | 100.00 % | 100.00 % | 2        | 0 (0 %)          |
| Validity              | 100.00 % | 100.00 % | 15       | 0 (0 %)          |

The Data Quality criteria is expected to contain 12 dimensions. Currently a subset of 11 criteria is implemented, to the detriment of the score, as they are averaged on all of them. This is expected to change, on a nonfixed timeline, to include all 12 dimensions.