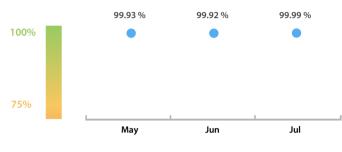

#### LEI Issuer Total Data Quality Score Trend

Progress achieved with regard to the continuous optimization of the data quality based on the LEI Issuer Total Data Quality Score.

| Data Quality Criteria | Jul      | Jun      | # Checks | # Failed Records |
|-----------------------|----------|----------|----------|------------------|
| Accessibility         | 100.00 % | 100.00 % | 1        | 0 (0 %)          |
| Accuracy              | 100.00 % | 100.00 % | 8        | 0 (0 %)          |
| Completeness          | 99.99 %  | 99.97 %  | 3        | 1 (0.01 %)       |
| Comprehensiveness     | 100.00 % | 100.00 % | 2        | 0 (0 %)          |
| Consistency           | 99.99 %  | 99.99 %  | 21       | 4 (0.06 %)       |
| Currency              | 100.00 % | 100.00 % | 1        | 0 (0 %)          |
| Integrity             | 100.00 % | 100.00 % | 18       | 0 (0 %)          |
| Provenance            | 100.00 % | 99.25 %  | 1        | 0 (0 %)          |
| Representation        | 100.00 % | 100.00 % | 2        | 0 (0 %)          |
| Uniqueness            | 100.00 % | 100.00 % | 2        | 0 (0 %)          |
| Validity              | 100.00 % | 100.00 % | 15       | 0 (0 %)          |