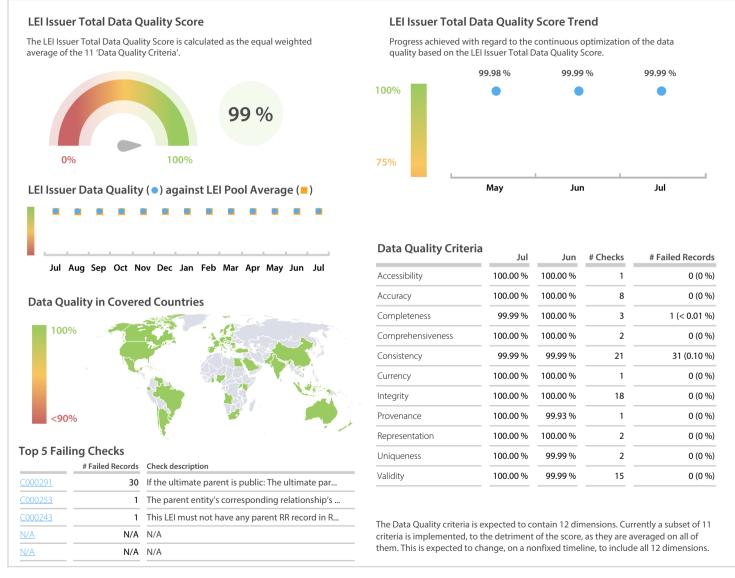

## GS1 | Data Quality Report | July 2019



## **Data Quality Scores**



## **Quality Maturity Level**



## **Statistics**

| Managard I Fla                           | 20.061 (+0.00.0/) |
|------------------------------------------|-------------------|
| Managed LEIs                             | 30,861 (+0.89 %)  |
| Active entities managed                  | 30,852 (+0.89 %)  |
| Inactive entities managed                | 9 (+12.50 %)      |
| Covered countries                        | 83 (+/-0 %)       |
| New lapsed LEIs *                        | 265 (-8.93 %)     |
| Level 2 Info                             | Values            |
| LEIs with LEI parent relationships       | 361 (+3.14 %)     |
| LEIs with complete parent information    | 30,812 (+0.89 %)  |
| Duplicates                               | Values            |
| Total LEIs marked as duplicat