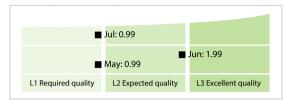

## GS1 | Data Quality Report | July 2019



## **Data Quality Scores**



## **Quality Maturity Level**



## **Statistics**

| Managard I Fla                           | 20.061 (+0.00.0/) |
|------------------------------------------|-------------------|
| Managed LEIs                             | 30,861 (+0.89 %)  |
| Active entities managed                  | 30,852 (+0.89 %)  |
| Inactive entities managed                | 9 (+12.50 %)      |
| Covered countries                        | 83 (+/-0 %)       |
| New lapsed LEIs *                        | 265 (-8.93 %)     |
| Level 2 Info                             | Values            |
| LEIs with LEI parent relationships       | 361 (+3.14 %)     |
| LEIs with complete parent information    | 30,812 (+0.89 %)  |
| Duplicates                               | Values            |
| Total LEIs marked as duplicate **        | 70 (+1.44 %)      |