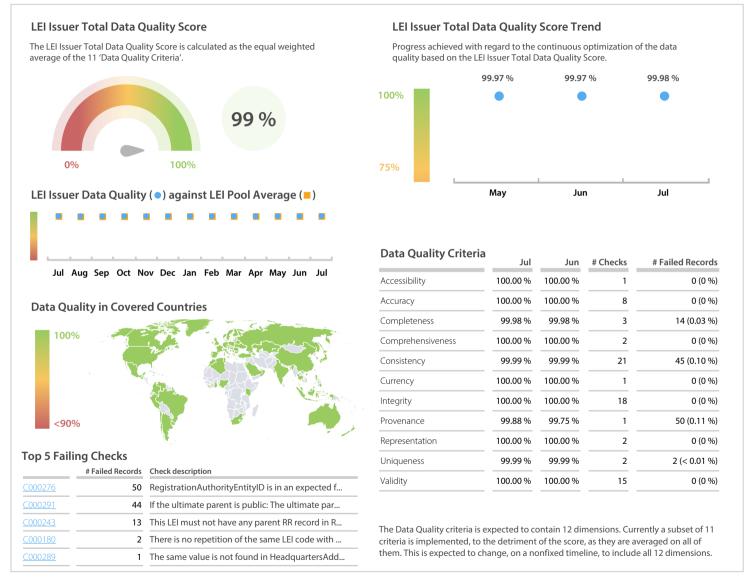

## EQS | Data Quality Report | July 2019



## **Data Quality Scores**



DISCLAIMER: All figures of this LEI Data Quality Report are derived from these sources: 1) Global Legal Entity Identifier Foundation (GLEIF) Concatenated end-of-month files for all months mentioned in this report and 2) the Data Quality Reports for the reported month based on the LEI-Data-Quality-Check Specification v2.1.6. While every care has been taken in the compilation of this information, GLEIF will not be held responsible for any loss, damage or inconvenience caused as a result of inaccuracy or error within the LEI Data Quality Report may be used, printed and distributed ONLY with the copyright information displayed (© Copyright Global Legal Entity Identifier Foundation (GLEIF) and the copyright of the LEI Data Quality Report may be used, printed and distributed ONLY with the copy