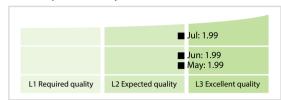

d-of-month files for all months mentioned in this report and 2) the Data Quality Reports for the reported month based on the LEI-Data-Quality-Check Specification v2.1.6. While every care has been taken in the compilation of this information, GLEIF will not be held responsible for any loss, damage or inconvenience caused as a result of inaccuracy or error within the LEI Data Quality Report may be used, printed and distributed ONLY with the copyright information displayed (© Copyright Global Legal Entity Identifier Foundation (GLEIF) and the copyright of the LEI Data Quality Report may be used, printed and distributed ONLY with the copyright information displayed (© Copyright Global Legal Entity Identifier Foundation (GLEIF) and the copyright of the copyright

## **Quality Maturity Level**



## **Statistics**

| Totals                                   | Values           |
|------------------------------------------|------------------|
| Managed LEIs                             | 42,076 (+2.15 %) |
| Active entities managed                  | 42,019 (+2.15 %) |
| Inactive entities managed                | 57 (+1.78 %)     |
| Covered countries                        | 127 (+0.79 %)    |
| New lapsed LEIs *                        | 568 (-29.00 %)   |
| Level 2 Info                             | Values           |
| LEIs with LEI parent relationships       | 1,084 (+1.40 %)  |
| LEIs with complete parent information    | 41,762 (+2.12 %) |
| Duplicates                               | Values           |
| Total LEIs marked as duplicate **        | 76 (+7.04 %)     |
| Duplicate