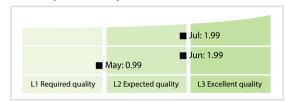

## GMEI Utility a service of BED B.V. | Data Quality Report | July 2019



## **Data Quality Scores**



## **Quality Maturity Level**



## **Statistics**

| Managed LEIs                             | 440,211 (+0.48 %) |
|------------------------------------------|-------------------|
| Active entities managed                  | 431,641 (+0.43 %) |
| Inactive entities managed                | 8,570 (+3.09 %)   |
| Covered countries                        | 209 (+0.48 %)     |
| New lapsed LEIs *                        | 3,608 (-13.06 %)  |
| Level 2 Info                             | Values            |
| LEIs with LEI parent relationships       | 46,236 (+1.19 %)  |
| LEIs with complete parent information    | 330,655 (+0.60 %) |
| Duplicates                               | Values            |
| Total LEIs marked as duplicate **        | 2,383 (+2.09 %)   |
| Duplicate percentage of managed LEIs     | < 1 % (+1.60 %)   |