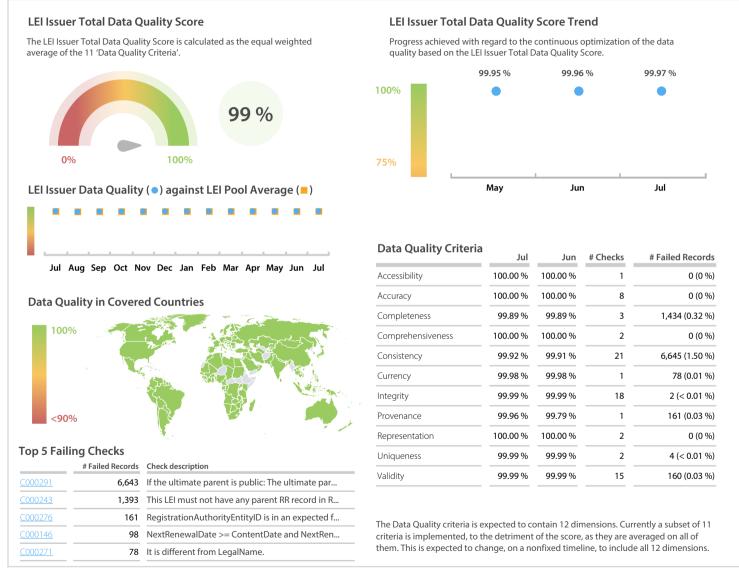

## GMEI Utility a service of BED B.V. | Data Quality Report | July 2019



## **Data Quality Scores**



## **Quality Maturity Level**



## **Statistics**

| Managed LEIs                             | 440,211 (+0.48 %) |
|------------------------------------------|-------------------|
| Active entities managed                  | 431,641 (+0.43 %) |
| Inactive entities managed                | 8,570 (+3.09 %)   |
| Covered countries                        | 209 (+0.48 %)     |
| New lapsed LEIs *                        | 3,608 (-13.06 %)  |
| Level 2 Info                             | Values            |
| LEIs with LEI parent relationships       | 46,236 (+1.19 %)  |
| LEIs with complete parent information    | 330,655 (+0.60 %) |
| Duplicates                               | Values            |
| Total LEIs marked as duplicate **        | 2,383 (+2.09 %)   |
| Duplicate percentage of manag