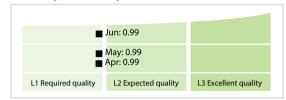

# Centrálny depozitár cenných papierov SR, a.s. (CSD Slovakia)

## Data Quality Report | June 2018



#### **Data Quality Scores**



### **Quality Maturity Level**



#### **Statistics**

| Managed LEIs                             | 1,386 (+3.43 %)  |
|------------------------------------------|------------------|
| Active entities managed                  | 1,376 (+3.30 %)  |
| Inactive entities managed                | 10 (+25.00 %)    |
| Covered countries                        | 15 (+/-0 %)      |
| New lapsed LEIs *                        | 13 (-31.57 %)    |
| Level 2 Info                             | Values           |
| LEIs with LEI parent relationships       | 76 (+5.55 %)     |
| LEIs with complete parent information    | 1,105 (+9.08 %)  |
| Duplicates                               | Values           |
| Total LEIs marked as duplicate **        | 1 (+/-0 %)       |
| Duplicate percentage of managed LEIs     | < 1 % (-3.31 %)  |
| Challen