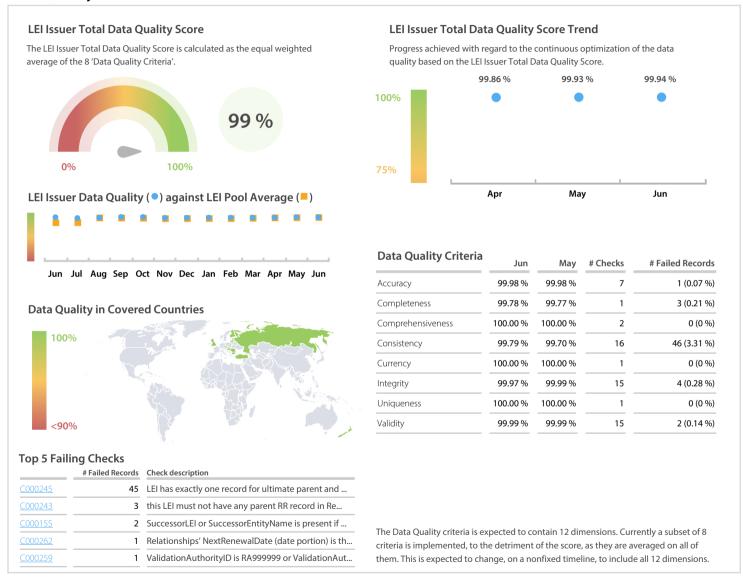

# Centrálny depozitár cenných papierov SR, a.s. (CSD Slovakia)

## Data Quality Report | June 2018



#### **Data Quality Scores**



### **Quality Maturity Level**



#### **Statistics**

| Managed LEIs                             | 1,386 (+3.43 %)  |
|------------------------------------------|------------------|
| Active entities managed                  | 1,376 (+3.30 %)  |
| Inactive entities managed                | 10 (+25.00 %)    |
| Covered countries                        | 15 (+/-0 %)      |
| New lapsed LEIs *                        | 13 (-31.57 %)    |
| Level 2 Info                             | Values           |
| LEIs with LEI parent relationships       | 76 (+5.55 %)     |
| LEIs with complete parent information    | 1,105 (+9.08 %)  |
| Duplicates                               | Values           |
| Total LEIs marked as duplicate **        | 1 (+/-0 %)       |
| Duplicate percentage of managed LEIs