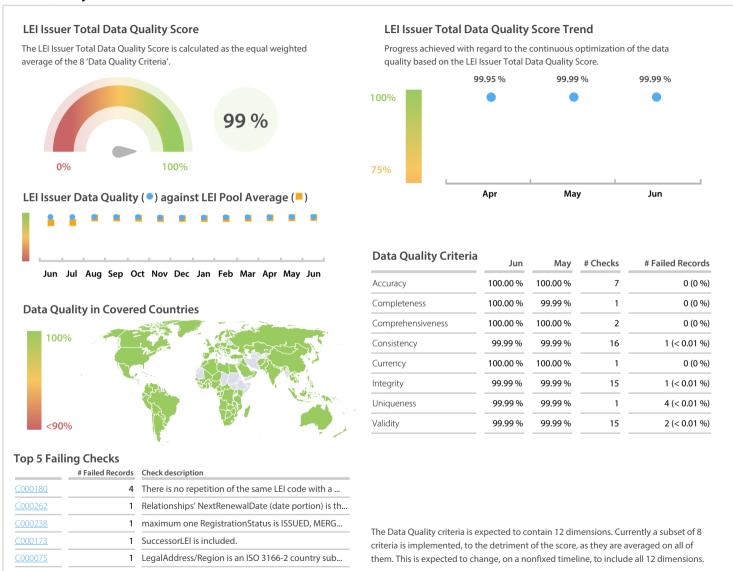

# London Stock Exchange LEI Limited (London Stock Exchange)

## Data Quality Report | June 2018



### **Data Quality Scores**



### **Quality Maturity Level**



#### **Statistics**

| Managed LEIs                             | 159,365 (+1.12 %) |
|------------------------------------------|-------------------|
| Active entities managed                  | 156,710 (+1.10 %) |
| Inactive entities managed                | 2,655 (+2.47 %)   |
| Covered countries                        | 177 (+/-0 %)      |
| New lapsed LEIs *                        | 1,192 (+62.17 %)  |
| Level 2 Info                             | Values            |
| LEIs with LEI parent relationships       | 12,793 (+0.10 %)  |
| LEIs with complete parent information    | 156,277 (+8.97 %) |
| Duplicates                               | Values            |
| Total LEIs marked as duplicate **        | 351 (+5.08 %)     |
| Duplicate percentage of ma