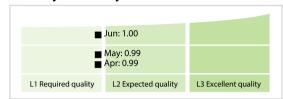

# London Stock Exchange LEI Limited (London Stock Exchange)

## Data Quality Report | June 2018



### **Data Quality Scores**



### **Quality Maturity Level**



#### **Statistics**

| Managed LEIs                             | 159,365 (+1.12 %) |
|------------------------------------------|-------------------|
| Active entities managed                  | 156,710 (+1.10 %) |
| Inactive entities managed                | 2,655 (+2.47 %)   |
| Covered countries                        | 177 (+/-0 %)      |
| New lapsed LEIs *                        | 1,192 (+62.17 %)  |
| Level 2 Info                             | Values            |
| LEIs with LEI parent relationships       | 12,793 (+0.10 %)  |
| LEIs with complete parent information    | 156,277 (+8.97 %) |
| Duplicates                               | Values            |
| Total LEIs marked as duplicate **        | 351 (+5.08 %)     |
| Duplicate percentage of managed LEIs     | < 1 % (+3.91 %)