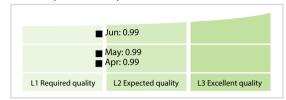

## Небанковская кредитная организация акционерное общество "Национальный расчетный депозитарий" (National Settlement Depository, Russia)



## **Data Quality Scores**



## **Quality Maturity Level**



## **Statistics**

|                                          | 4.055 ( 0.05.0() |
|------------------------------------------|------------------|
| Managed LEIs                             | 1,066 (+0.85 %)  |
| Active entities managed                  | 1,044 (+0.86 %)  |
| Inactive entities managed                | 22 (+/-0 %)      |
| Covered countries                        | 15 (+/-0 %)      |
| New lapsed LEIs *                        | 17 (-19.04 %)    |
| Level 2 Info                             | Values           |
| LEIs with LEI parent relationships       | 165 (+23.13 %)   |
| LEIs with complete parent information    | 607 (+15.83 %)   |
| Duplicates                               | Values           |
| Total LEIs marked as duplicate **        | 0 (+/-0 %)       |
| Duplicate