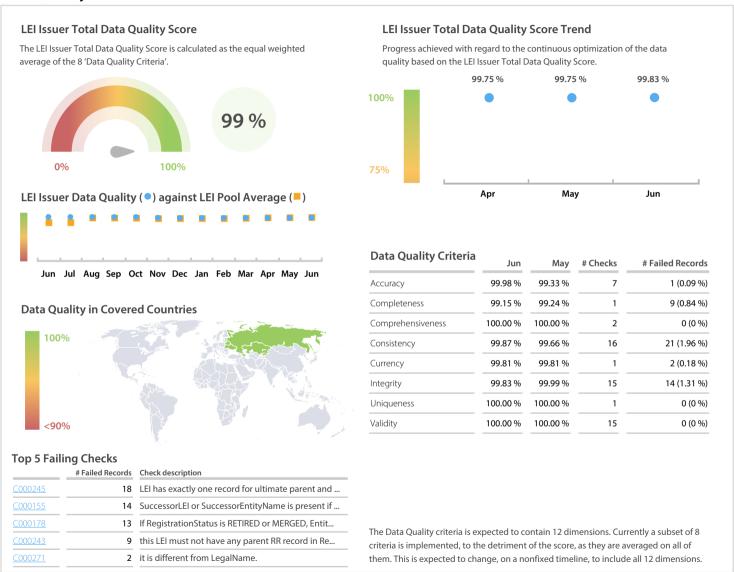

## Небанковская кредитная организация акционерное общество "Национальный расчетный депозитарий" (National Settlement Depository, Russia)



## **Data Quality Scores**



## **Quality Maturity Level**



## **Statistics**

|                                          | 4.055 ( 0.05.0() |
|------------------------------------------|------------------|
| Managed LEIs                             | 1,066 (+0.85 %)  |
| Active entities managed                  | 1,044 (+0.86 %)  |
| Inactive entities managed                | 22 (+/-0 %)      |
| Covered countries                        | 15 (+/-0 %)      |
| New lapsed LEIs *                        | 17 (-19.04 %)    |
| Level 2 Info                             | Values           |
| LEIs with LEI parent relationships       | 165 (+23.13 %)   |
| LEIs with complete parent information    | 607 (+15.83 %)   |
| Duplicates                               | Values           |
| Total LEIs marked as duplicate **