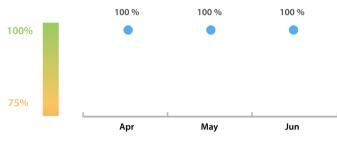

#### LEI Issuer Total Data Quality Score Trend

Progress achieved with regard to the continuous optimization of the data quality based on the LEI Issuer Total Data Quality Score.

| Data Quality Criteria | Jun      | May      | # Checks | # Failed Records |
|-----------------------|----------|----------|----------|------------------|
| Accuracy              | 100.00 % | 100.00 % | 7        | 0 (0 %)          |
| Completeness          | 100.00 % | 100.00 % | 1        | 0 (0 %)          |
| Comprehensiveness     | 100.00 % | 100.00 % | 2        | 0 (0 %)          |
| Consistency           | 100.00 % | 100.00 % | 16       | 0 (0 %)          |
| Currency              | 100.00 % | 100.00 % | 1        | 0 (0 %)          |
| Integrity             | 100.00 % | 100.00 % | 15       | 0 (0 %)          |
| Uniqueness            | 100.00 % | 100.00 % | 1        | 0 (0 %)          |
| Validity              | 100.00 % | 100.00 % | 15       | 0 (0 %)          |