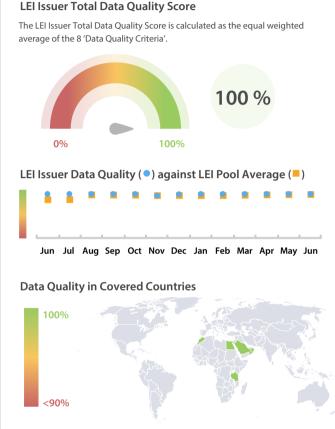

## Data Quality Scores

The Data Quality criteria is expected to contain 12 dimensions. Currently a subset of 8 criteria is implemented, to the detriment of the score, as they are averaged on all of them. This is expected to change, on a nonfixed timeline, to include all 12 dimensions.