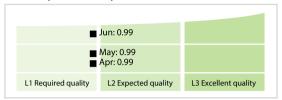

res**



DISCLAIMER: All figures of this LEI Data Quality Report are derived from these sources: 1) Global Legal Entity Identifier Foundation (GLEIF) Concatenated end-of-month files for all months mentioned in this report and 2) the Data Quality Reports for the reported month based on the LEI-Data-Quality-Check Specification v2.0.3. While every care has been taken in the compilation of this information, GLEIF will not be held responsible for any loss, damage or inconvenience caused as a result of inaccuracy or error within the LEI Data Quality Report. The text and graphic content of the LEI Data Quality Report may be used, printed and distributed ONLY with the copyright information displayed (© Copyright Global Legal Entity Identifier Foundation (GLEIF)).

#### **Quality Maturity Level**



#### **Statistics**

|                                          | Values            |
|------------------------------------------|-------------------|
| Managed LEIs                             | 8,342 (+3.00 %)   |
| Active entities managed                  | 8,186 (+3.03 %)   |
| Inactive entities managed                | 156 (+1.29 %)     |
| Covered countries                        | 89 (+1.13 %)      |
| New lapsed LEIs *                        | 313 (> 100 %)     |
| Level 2 Info                             | Values            |
| LEIs with LEI parent relationships       | 340 (+10.38 %)    |
| LEIs with complete parent information    | 6,765 (+5.47 %)   |
| Duplicates                               | Values            |
| Total LEIs marked as duplicate **        | 16 (+6.66 %)