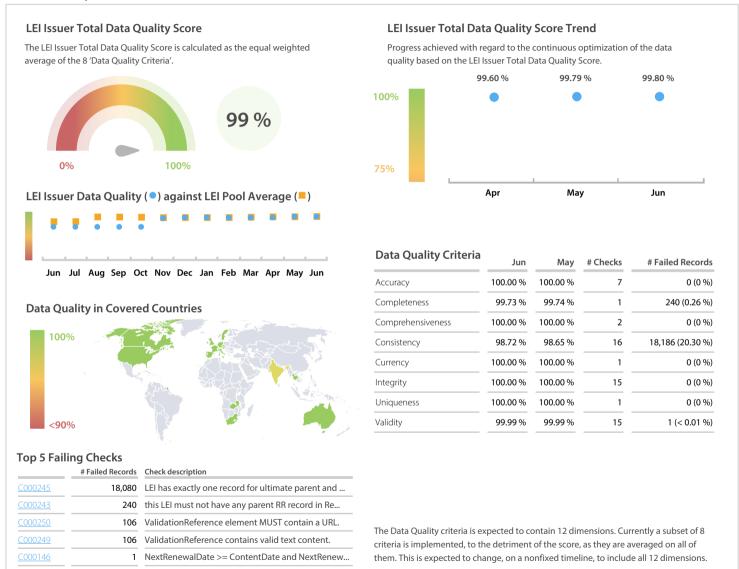

### **Data Quality Scores**

DISCLAIMER: All figures of this LEI Data Quality Report are derived from these sources: 1) Global Legal Entity Identifier Foundation (GLEIF) Concatenated end-of-month files for all months mentioned in this report and 2) the Data Quality Reports for the reported month based on the LEI-Data-Quality-Check Specification v2.0.3. While every care has been taken in the compilation of this information, GLEIF will not be held responsible for any loss, damage or inconvenience caused as a result of inaccuracy or error within the LEI Data Quality Report. The text and graphic content of the LEI Data Quality Report may be used, printed and distributed ONLY with the copyright information displayed (© Copyright Global Legal Entity Identifier Foundation (GLEIF)).

#### **Quality Maturity Level**

|                     | Jun: 0.99              |                      |
|---------------------|------------------------|----------------------|
| =                   | May: 0.99<br>Apr: 0.98 |                      |
| L1 Required quality | L2 Expected quality    | L3 Excellent quality |