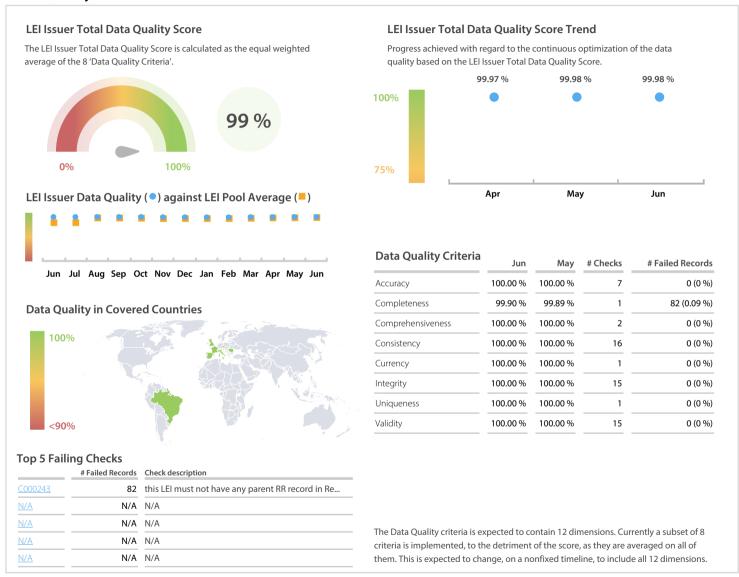

## InfoCamere SCpA, Societa' Consortile di Informatica delle Camere di Commercio Italiane per Azioni (InfoCamere) | Data Quality Report | June 2018



## **Data Quality Scores**



## **Quality Maturity Level**



## **Statistics**

|                                                                                                      | Values                                             |
|------------------------------------------------------------------------------------------------------|----------------------------------------------------|
| Managed LEIs                                                                                         | 85,000 (+3.42 %)                                   |
| Active entities managed                                                                              | 82,962 (+3.42 %)                                   |
| Inactive entities managed                                                                            | 2,038 (+3