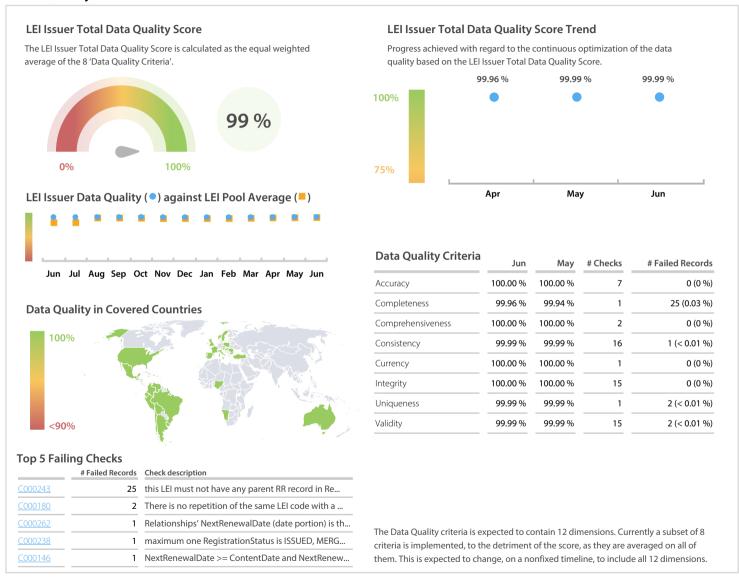

## Colegio de Registradores de la Propiedad, Mercantiles y Bienes Muebles de España (CORPME) | Data Quality Report | June 2018



## **Data Quality Scores**



## **Quality Maturity Level**



## **Statistics**

|                                          | Values           |
|------------------------------------------|------------------|
| Managed LEIs                             | 80,716 (+2.99 %) |
| Active entities managed                  | 80,536 (+2.99 %) |
| Inactive entities managed                | 180 (+3.44 %)    |
| Covered countries                        | 52 (+/-0 %)      |
| New lapsed LEIs *                        | 135 (+5.46 %)    |
| Level 2 Info                             | Values           |
| LEIs with LEI parent relationships       | 2,824 (+3.48 %)  |
| LEIs with complete parent information    | 76,044 (+3.54 %) |
| Duplicates                               | Values           |
| Total LEIs marked as duplicate **