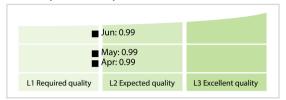

## Colegio de Registradores de la Propiedad, Mercantiles y Bienes Muebles de España (CORPME) | Data Quality Report | June 2018



## **Data Quality Scores**



## **Quality Maturity Level**



## **Statistics**

|                                          | Values           |
|------------------------------------------|------------------|
| Managed LEIs                             | 80,716 (+2.99 %) |
| Active entities managed                  | 80,536 (+2.99 %) |
| Inactive entities managed                | 180 (+3.44 %)    |
| Covered countries                        | 52 (+/-0 %)      |
| New lapsed LEIs *                        | 135 (+5.46 %)    |
| Level 2 Info                             | Values           |
| LEIs with LEI parent relationships       | 2,824 (+3.48 %)  |
| LEIs with complete parent information    | 76,044 (+3.54 %) |
| Duplicates                               | Values           |
| Total LEIs marked as duplicate **        | 80 (+1.26 %)     |
| Duplicate