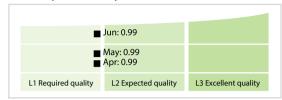

ores**



DISCLAIMER: All figures of this LEI Data Quality Report are derived from these sources: 1) Global Legal Entity Identifier Foundation (GLEIF) Concatenated end-of-month files for all months mentioned in this report and 2) the Data Quality Reports for the reported month based on the LEI-Data-Quality-Check Specification v2.0.3. While every care has been taken in the compilation of this information, GLEIF will not be held responsible for any loss, damage or inconvenience caused as a result of inaccuracy or error within the LEI Data Quality Report. The text and graphic content of the LEI Data Quality Report may be used, printed and distributed ONLY with the copyright information displayed (© Copyright Global Legal Entity Identifier Foundation (GLEIF)).

### **Quality Maturity Level**



#### **Statistics**

|                                          | Values            |
|------------------------------------------|-------------------|
| Managed LEIs                             | 59,797 (+2.87 %)  |
| Active entities managed                  | 55,677 (+2.91 %)  |
| Inactive entities managed                | 4,120 (+2.41 %)   |
| Covered countries                        | 16 (+/-0 %)       |
| New lapsed LEIs *                        | 553 (+17.16 %)    |
| Level 2 Info                             | Values            |
| LEIs with LEI parent relationships       | 4,885 (+7.26 %)   |
| LEIs with complete parent information    | 47,411 (+12.47 %) |
| Duplicates                               | Values            |
| Total LEIs marked as duplicate **        | 103 (+/-0 %)