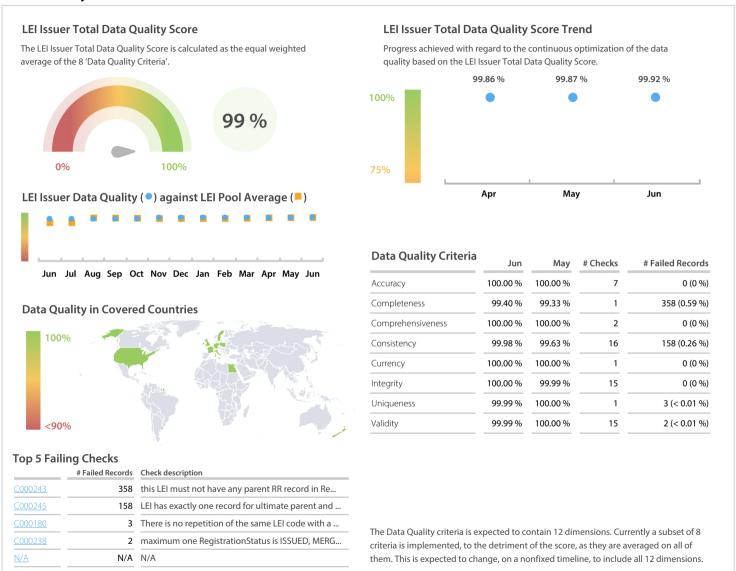

### **Data Quality Scores**

DISCLAIMER: All figures of this LEI Data Quality Report are derived from these sources: 1) Global Legal Entity Identifier Foundation (GLEIF) Concatenated end-of-month files for all months mentioned in this report and 2) the Data Quality Reports for the reported month based on the LEI-Data-Quality-Check Specification v2.0.3. While every care has been taken in the compilation of this information, GLEIF will not be held responsible for any loss, damage or inconvenience caused as a result of inaccuracy or error within the LEI Data Quality Report. The text and graphic content of the LEI Data Quality Report may be used, printed and distributed ONLY with the copyright information displayed (© Copyright Global Legal Entity Identifier Foundation (GLEIF)).