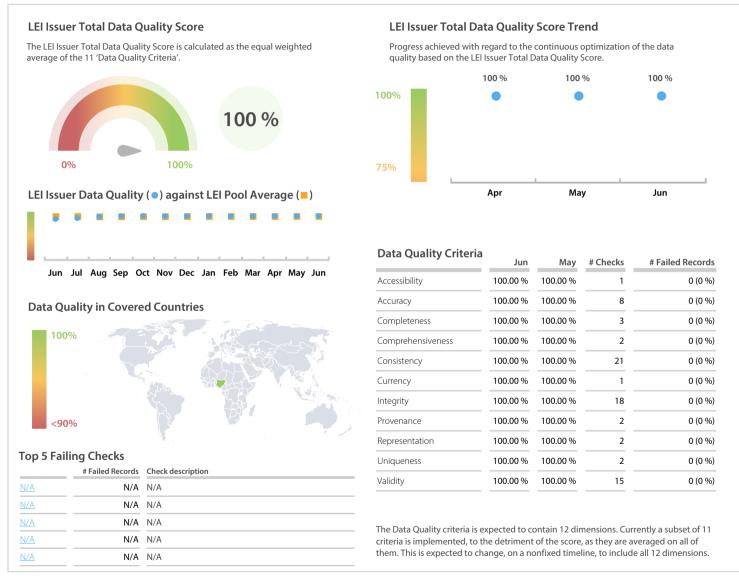

## **Data Quality Scores**

DISCLAIMER: All figures of this LEI Data Quality Report are derived from these sources: 1) Global Legal Entity Identifier Foundation (GLEIF) Concatenated end-of-month files for all months mentioned in this report and 2) the Data Quality Reports for the reported month based on the LEI-Data-Quality-Check Specification v2.1.4. While every care has been taken in the compilation of this information, GLEIF will not be held responsible for any loss, damage or inconvenience caused as a result of inaccuracy or error within the LEI Data Quality Report. The text and graphic content of the LEI Data Quality Report may be used, printed and distributed ONLY with the copyright information displayed (© Copyright Global Legal Entity Identifier Foundation (GLEIF)).