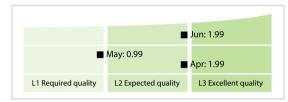

## CSD Slovakia | Data Quality Report | June 2019



## **Data Quality Scores**



## **Quality Maturity Level**



## **Statistics**

|                                          | Values          |
|------------------------------------------|-----------------|
| Managed LEIs                             | 1,760 (+2.50 %) |
| Active entities managed                  | 1,736 (+2.53 %) |
| Inactive entities managed                | 24 (+/-0 %)     |
| Covered countries                        | 13 (+/-0 %)     |
| New lapsed LEIs *                        | 36 (-18.18 %)   |
| Level 2 Info                             | Values          |
| LEIs with LEI parent relationships       | 100 (+3.09 %)   |
| LEIs with complete parent information    | 1,522 (+2.90 %) |
| Duplicates                               | Values          |
| Total LEIs marked as duplicate **        | 2 (+/-0 %)      |
| Duplicate percentage