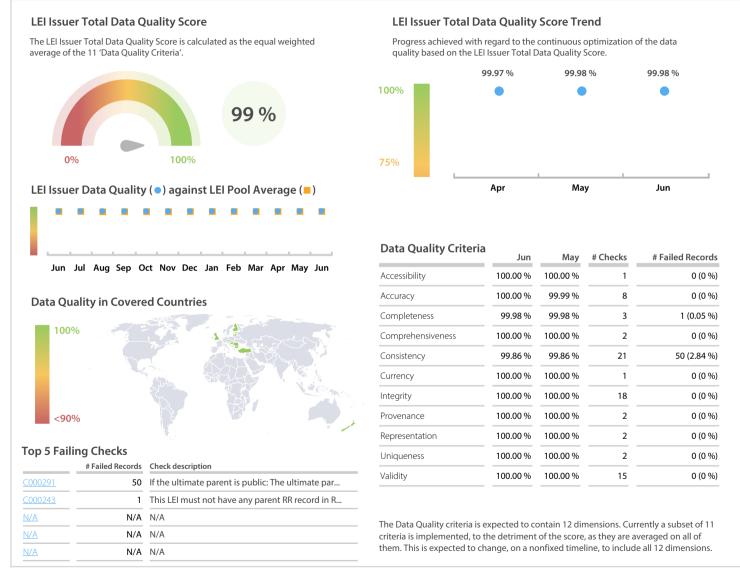

## CSD Slovakia | Data Quality Report | June 2019



## **Data Quality Scores**



## **Quality Maturity Level**



## **Statistics**

|                                          | Values          |
|------------------------------------------|-----------------|
| Managed LEIs                             | 1,760 (+2.50 %) |
| Active entities managed                  | 1,736 (+2.53 %) |
| Inactive entities managed                | 24 (+/-0 %)     |
| Covered countries                        | 13 (+/-0 %)     |
| New lapsed LEIs *                        | 36 (-18.18 %)   |
| Level 2 Info                             | Values          |
| LEIs with LEI parent relationships       | 100 (+3.09 %)   |
| LEIs with complete parent information    | 1,522 (+2.90 %) |
| Duplicates                               | Values          |
| Total LEIs marked as duplicate **        | 2 (+/-0