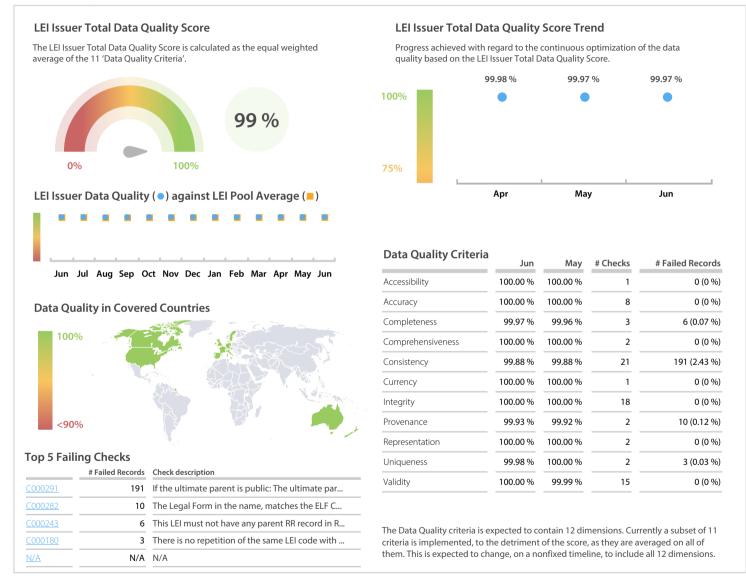

## LuxCSD | Data Quality Report | June 2019



## **Data Quality Scores**



## **Quality Maturity Level**



## **Statistics**

| 11.51                                    | 7046 ( 004 0()   |
|------------------------------------------|------------------|
| Managed LEIs                             | 7,846 (+0.91 %)  |
| Active entities managed                  | 7,677 (+0.82 %)  |
| Inactive entities managed                | 169 (+4.96 %)    |
| Covered countries                        | 32 (+/-0 %)      |
| New lapsed LEIs *                        | 108 (+24.13 %)   |
| Level 2 Info                             | Values           |
| LEIs with LEI parent relationships       | 403 (+1.00 %)    |
| LEIs with complete parent information    | 7,107 (+1.05 %)  |
| Duplicates                               | Values           |
| Total LEIs marked as duplicate **