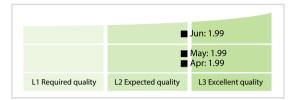

## LuxCSD | Data Quality Report | June 2019



## **Data Quality Scores**



## **Quality Maturity Level**



## **Statistics**

| 11.51                                    | 7046 ( 004 0()   |
|------------------------------------------|------------------|
| Managed LEIs                             | 7,846 (+0.91 %)  |
| Active entities managed                  | 7,677 (+0.82 %)  |
| Inactive entities managed                | 169 (+4.96 %)    |
| Covered countries                        | 32 (+/-0 %)      |
| New lapsed LEIs *                        | 108 (+24.13 %)   |
| Level 2 Info                             | Values           |
| LEIs with LEI parent relationships       | 403 (+1.00 %)    |
| LEIs with complete parent information    | 7,107 (+1.05 %)  |
| Duplicates                               | Values           |
| Total LEIs marked as duplicate **        | 18 (+/-0 %)      |
| Duplicate