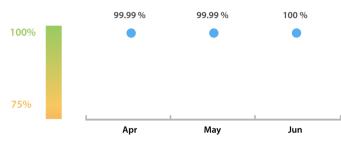

#### LEI Issuer Total Data Quality Score Trend

Progress achieved with regard to the continuous optimization of the data quality based on the LEI Issuer Total Data Quality Score.

| Data Quality Criteria | Jun      | May      | # Checks | # Failed Records |
|-----------------------|----------|----------|----------|------------------|
| Accessibility         | 100.00 % | 100.00 % | 1        | 0 (0 %)          |
| Accuracy              | 100.00 % | 100.00 % | 8        | 0 (0 %)          |
| Completeness          | 100.00 % | 100.00 % | 3        | 0 (0 %)          |
| Comprehensiveness     | 100.00 % | 100.00 % | 2        | 0 (0 %)          |
| Consistency           | 100.00 % | 99.99 %  | 21       | 0 (0 %)          |
| Currency              | 100.00 % | 100.00 % | 1        | 0 (0 %)          |
| Integrity             | 100.00 % | 99.99 %  | 18       | 0 (0 %)          |
| Provenance            | 100.00 % | 100.00 % | 2        | 0 (0 %)          |
| Representation        | 100.00 % | 100.00 % | 2        | 0 (0 %)          |
| Uniqueness            | 100.00 % | 100.00 % | 2        | 0 (0 %)          |
| Validity              | 100.00 % | 100.00 % | 15       | 0 (0 %)          |