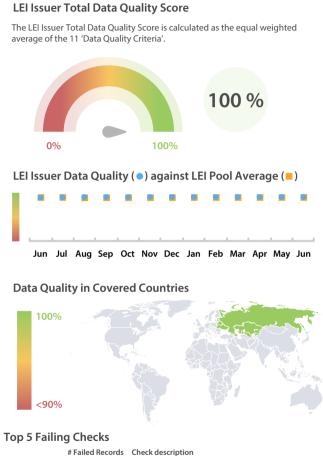

#### LEI Issuer Total Data Quality Score Trend

Progress achieved with regard to the continuous optimization of the data quality based on the LEI Issuer Total Data Quality Score.

| Data Quality Criteria | Jun      | May      | # Checks | # Failed Records |
|-----------------------|----------|----------|----------|------------------|
| Accessibility         | 100.00 % | 100.00 % | 1        | 0 (0 %)          |
| Accuracy              | 100.00 % | 100.00 % | 8        | 0 (0 %)          |
| Completeness          | 100.00 % | 100.00 % | 3        | 0 (0 %)          |
| Comprehensiveness     | 100.00 % | 100.00 % | 2        | 0 (0 %)          |
| Consistency           | 100.00 % | 99.99 %  | 21       | 0 (0 %)          |
| Currency              | 100.00 % | 100.00 % | 1        | 0 (0 %)          |
| Integrity             | 100.00 % | 99.99 %  | 18       | 0 (0 %)          |
| Provenance            | 100.00 % | 100.00 % | 2        | 0 (0 %)          |
| Representation        | 100.00 % | 100.00 % | 2        | 0 (0 %)          |
| Uniqueness            | 100.00 % | 100.00 % | 2        | 0 (0 %)          |
| Validity              | 100.00 % | 100.00 % | 15       | 0 (0 %)          |

The Data Quality criteria is expected to contain 12 dimensions. Currently a subset of 11 criteria is implemented, to the detriment of the score, as they are averaged on all of them. This is expected to change, on a nonfixed timeline, to include all 12 dimensions.