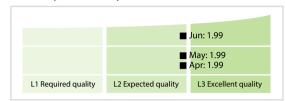

-of-month files for all months mentioned in this report and 2) the Data Quality Reports for the reported month based on the LEI-Data-Quality-Check Specification v2.1.4. While every care has been taken in the compilation of this information, GLEIF will not be held responsible for any loss, damage or inconvenience caused as a result of inaccuracy or error within the LEI Data Quality Report may be used, printed and distributed ONLY with the copyright information displayed (© Copyright Global Legal Entity Identifier Foundation (GLEIF) and the copyright of the LEI Data Quality Report may be used, printed and distributed ONLY with the copyright information displayed (© Copyright Global Legal Entity Identifier Foundation (GLEIF) and the copyright of the copyright

### **Quality Maturity Level**



#### **Statistics**

| Totals                                   | Values           |
|------------------------------------------|------------------|
| Managed LEIs                             | 8,920 (+0.76 %)  |
| Active entities managed                  | 7,264 (+0.67 %)  |
| Inactive entities managed                | 1,656 (+1.16 %)  |
| Covered countries                        | 13 (+/-0 %)      |
| New lapsed LEIs *                        | 3 (+50.00 %)     |
| Level 2 Info                             | Values           |
| LEIs with LEI parent relationships       | 84 (+9.09 %)     |
| LEIs with complete parent information    | 7,971 (+0.86 %)  |
| Duplicates                               | Values           |
| Total LEIs marked as duplicate **        | 2 (+100.00 %)    |
| Duplica