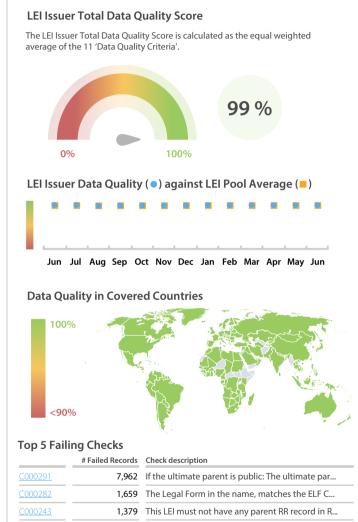

#### LEI Issuer Total Data Quality Score Trend

Progress achieved with regard to the continuous optimization of the data quality based on the LEI Issuer Total Data Quality Score.

| Data Quality Criteria | Jun      | May      | # Checks | # Failed Records |
|-----------------------|----------|----------|----------|------------------|
| Accessibility         | 100.00 % | 100.00 % | 1        | 0 (0 %)          |
| Accuracy              | 100.00 % | 100.00 % | 8        | 0 (0 %)          |
| Completeness          | 99.89 %  | 99.89 %  | 3        | 1,420 (0.32 %)   |
| Comprehensiveness     | 100.00 % | 100.00 % | 2        | 0 (0 %)          |
| Consistency           | 99.91 %  | 99.89 %  | 21       | 7,964 (1.81 %)   |
| Currency              | 99.98 %  | 99.98 %  | 1        | 78 (0.01 %)      |
| Integrity             | 99.99 %  | 99.99 %  | 18       | 2 (< 0.01 %)     |
| Provenance            | 99.79 %  | 99.80 %  | 2        | 1,822 (0.41 %)   |
| Representation        | 100.00 % | 100.00 % | 2        | 0 (0 %)          |
| Uniqueness            | 99.99 %  | 99.99 %  | 2        | 7 (< 0.01 %)     |
| Validity              | 99.99 %  | 99.99 %  | 15       | 225 (0.05 %)     |

The Data Quality criteria is expected to contain 12 dimensions. Currently a subset of 11 criteria is implemented, to the detriment of the score, as they are averaged on all of them. This is expected to change, on a nonfixed timeline, to include all 12 dimensions.