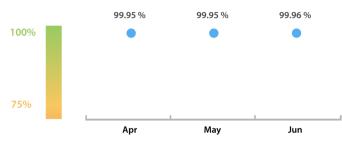

#### LEI Issuer Total Data Quality Score Trend

Progress achieved with regard to the continuous optimization of the data quality based on the LEI Issuer Total Data Quality Score.

| Data Quality Criteria | Jun      | May      | # Checks | # Failed Records |
|-----------------------|----------|----------|----------|------------------|
| Accessibility         | 100.00 % | 100.00 % | 1        | 0 (0 %)          |
| Accuracy              | 100.00 % | 100.00 % | 8        | 0 (0 %)          |
| Completeness          | 99.89 %  | 99.89 %  | 3        | 1,420 (0.32 %)   |
| Comprehensiveness     | 100.00 % | 100.00 % | 2        | 0 (0 %)          |
| Consistency           | 99.91 %  | 99.89 %  | 21       | 7,964 (1.81 %)   |
| Currency              | 99.98 %  | 99.98 %  | 1        | 78 (0.01 %)      |
| Integrity             | 99.99 %  | 99.99 %  | 18       | 2 (< 0.01 %)     |
| Provenance            | 99.79 %  | 99.80 %  | 2        | 1,822 (0.41 %)   |
| Representation        | 100.00 % | 100.00 % | 2        | 0 (0 %)          |
| Uniqueness            | 99.99 %  | 99.99 %  | 2        | 7 (< 0.01 %)     |
| Validity              | 99.99 %  | 99.99 %  | 15       | 225 (0.05 %)     |