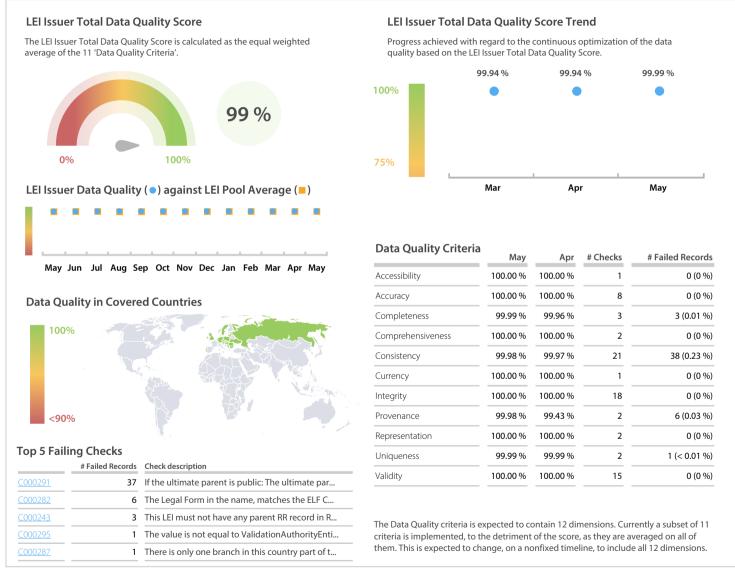

## CSD Prague | Data Quality Report | May 2019



## **Data Quality Scores**



## **Quality Maturity Level**



## **Statistics**

| Managed LEIs                             | 15,863 (+1.16 %  |
|------------------------------------------|------------------|
| Active entities managed                  | 15,660 (+1.16 %  |
| Inactive entities managed                | 203 (+1.50 %     |
| Covered countries                        | 30 (+/-0 %       |
| New lapsed LEIs *                        | 149 (-11.83 %    |
| Level 2 Info                             | Values           |
| LEIs with LEI parent relationships       | 1,191 (+1.44 %   |
| LEIs with complete parent information    | 13,020 (+1.50 %  |
| Duplicates                               | Values           |
| Total LEIs marked as duplicate **        | 25 (+/-0 %       |
| Duplicate percentage of managed LEIs