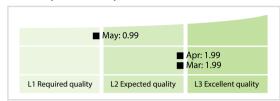

## CSD Prague | Data Quality Report | May 2019



## **Data Quality Scores**



## **Quality Maturity Level**



## **Statistics**

| Managed LEIs                             | 15,863 (+1.16 %  |
|------------------------------------------|------------------|
| Active entities managed                  | 15,660 (+1.16 %  |
| Inactive entities managed                | 203 (+1.50 %     |
| Covered countries                        | 30 (+/-0 %       |
| New lapsed LEIs *                        | 149 (-11.83 %    |
| Level 2 Info                             | Values           |
| LEIs with LEI parent relationships       | 1,191 (+1.44 %   |
| LEIs with complete parent information    | 13,020 (+1.50 %  |
| Duplicates                               | Values           |
| Total LEIs marked as duplicate **        | 25 (+/-0 %       |
| Duplicate percentage of managed LEIs     | < 1 % (-1.15 %   |
| Challenge