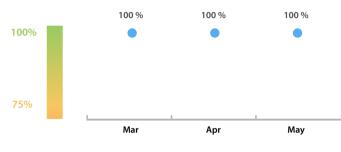

#### LEI Issuer Total Data Quality Score Trend

Progress achieved with regard to the continuous optimization of the data quality based on the LEI Issuer Total Data Quality Score.

| Data Quality Criteria | May      | Apr      | # Checks | # Failed Records |
|-----------------------|----------|----------|----------|------------------|
| Accessibility         | 100.00 % | 100.00 % | 1        | 0 (0 %)          |
| Accuracy              | 100.00 % | 100.00 % | 8        | 0 (0 %)          |
| Completeness          | 100.00 % | 100.00 % | 3        | 0 (0 %)          |
| Comprehensiveness     | 100.00 % | 100.00 % | 2        | 0 (0 %)          |
| Consistency           | 100.00 % | 100.00 % | 21       | 0 (0 %)          |
| Currency              | 100.00 % | 100.00 % | 1        | 0 (0 %)          |
| Integrity             | 100.00 % | 100.00 % | 18       | 0 (0 %)          |
| Provenance            | 100.00 % | 100.00 % | 2        | 0 (0 %)          |
| Representation        | 100.00 % | 100.00 % | 2        | 0 (0 %)          |
| Uniqueness            | 100.00 % | 100.00 % | 2        | 0 (0 %)          |
| Validity              | 100.00 % | 100.00 % | 15       | 0 (0 %)          |