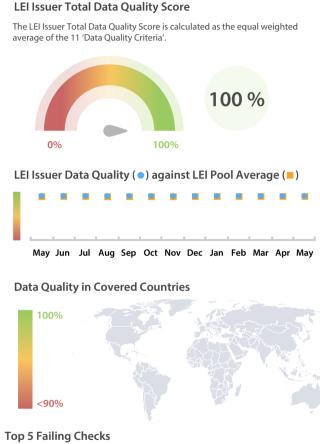

#### LEI Issuer Total Data Quality Score Trend

Progress achieved with regard to the continuous optimization of the data quality based on the LEI Issuer Total Data Quality Score.

| Data Quality Criteria | May      | Apr      | # Checks | # Failed Records |
|-----------------------|----------|----------|----------|------------------|
| Accessibility         | 100.00 % | 100.00 % | 1        | 0 (0 %)          |
| Accuracy              | 100.00 % | 100.00 % | 8        | 0 (0 %)          |
| Completeness          | 100.00 % | 100.00 % | 3        | 0 (0 %)          |
| Comprehensiveness     | 100.00 % | 100.00 % | 2        | 0 (0 %)          |
| Consistency           | 100.00 % | 100.00 % | 21       | 0 (0 %)          |
| Currency              | 100.00 % | 100.00 % | 1        | 0 (0 %)          |
| Integrity             | 100.00 % | 100.00 % | 18       | 0 (0 %)          |
| Provenance            | 100.00 % | 100.00 % | 2        | 0 (0 %)          |
| Representation        | 100.00 % | 100.00 % | 2        | 0 (0 %)          |
| Uniqueness            | 100.00 % | 100.00 % | 2        | 0 (0 %)          |
| Validity              | 100.00 % | 100.00 % | 15       | 0 (0 %)          |

The Data Quality criteria is expected to contain 12 dimensions. Currently a subset of 11 criteria is implemented, to the detriment of the score, as they are averaged on all of them. This is expected to change, on a nonfixed timeline, to include all 12 dimensions.