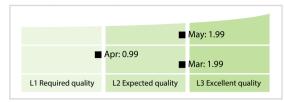

## Insee | Data Quality Report | May 2019



## **Data Quality Scores**



## **Quality Maturity Level**



## **Statistics**

| Managed LEIs                             | 69,327 (+0.90 %) |
|------------------------------------------|------------------|
| Active entities managed                  | 63,891 (+0.84 %) |
| Inactive entities managed                | 5,436 (+1.58 %)  |
| Covered countries                        | 17 (+/-0 %       |
| New lapsed LEIs *                        | 1,079 (-23.14 %  |
| Level 2 Info                             | Values           |
| LEIs with LEI parent relationships       | 6,743 (+0.98 %)  |
| LEIs with complete parent information    | 56,524 (+0.98 %) |
| Duplicates                               | Values           |
| Total LEIs marked as duplicate **        | 108 (+/-0 %      |
| Duplicate percentage of managed LEIs     | < 1 % (-0.89 %   |
| Challenge