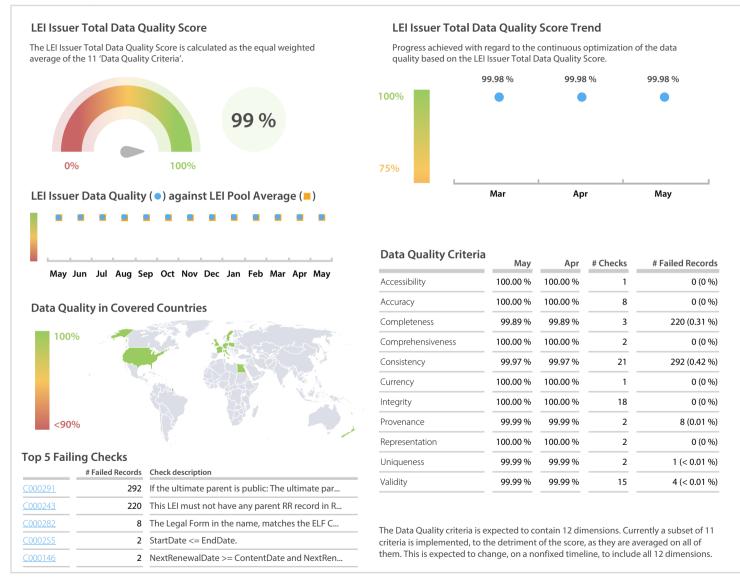

## Insee | Data Quality Report | May 2019



## **Data Quality Scores**



## **Quality Maturity Level**



## **Statistics**

| Managed LEIs                             | 69,327 (+0.90 %) |
|------------------------------------------|------------------|
| Active entities managed                  | 63,891 (+0.84 %) |
| Inactive entities managed                | 5,436 (+1.58 %)  |
| Covered countries                        | 17 (+/-0 %       |
| New lapsed LEIs *                        | 1,079 (-23.14 %  |
| Level 2 Info                             | Values           |
| LEIs with LEI parent relationships       | 6,743 (+0.98 %)  |
| LEIs with complete parent information    | 56,524 (+0.98 %) |
| Duplicates                               | Values           |
| Total LEIs marked as duplicate **        | 108 (+/-0 %      |
| Duplicate percentage of managed LEIs