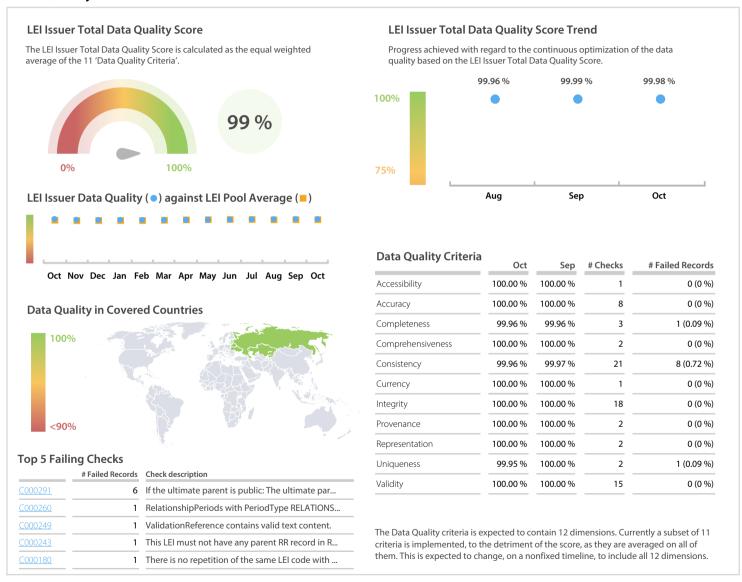

## National Settlement Depository, Russia | Data Quality Report | October 2018



## **Data Quality Scores**



DISCLAIMER: All figures of this LEI Data Quality Report are derived from these sources: 1) Global Legal Entity Identifier Foundation (GLEIF) Concatenated end-of-month files for all months mentioned in this report and 2) the Data Quality Reports for the reported month based on the LEI-Data-Quality-Check Specification v2.1.1. While every care has been taken in the compilation of this information, GLEIF will not be held responsible for any loss, damage or inconvenience caused as a result of inaccuracy or error within the LEI Data Quality Report may be used, printed and distributed ONLY with the copyright information displayed (© Copyright Global Legal Entity Identifier Foundation (GLEIF) and the copyright of the LEI Data Quality Report may be used, printed and distributed ONLY with the copy