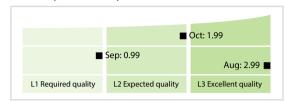

## GS1 Mexico | Data Quality Report | October 2018



## **Data Quality Scores**



## **Quality Maturity Level**



## **Statistics**

| Managed LEIs                             | 1,185 (+6.94 %)   |
|------------------------------------------|-------------------|
| Active entities managed                  | 1,185 (+6.94 %)   |
| Inactive entities managed                | 0 (+/-0 %)        |
| Covered countries                        | 1 (+/-0 %)        |
| New lapsed LEIs *                        | 23 (> 100 %)      |
| Level 2 Info                             | Values            |
| LEIs with LEI parent relationships       | 182 (+9.63 %)     |
| LEIs with complete parent information    | 1,181 (+6.97 %)   |
| Duplicates                               | Values            |
| Total LEIs marked as duplicate **        | 0 (+/-0 %)        |
| Duplicate percentage of managed LEIs     | 0 % (+/-0 %)      |