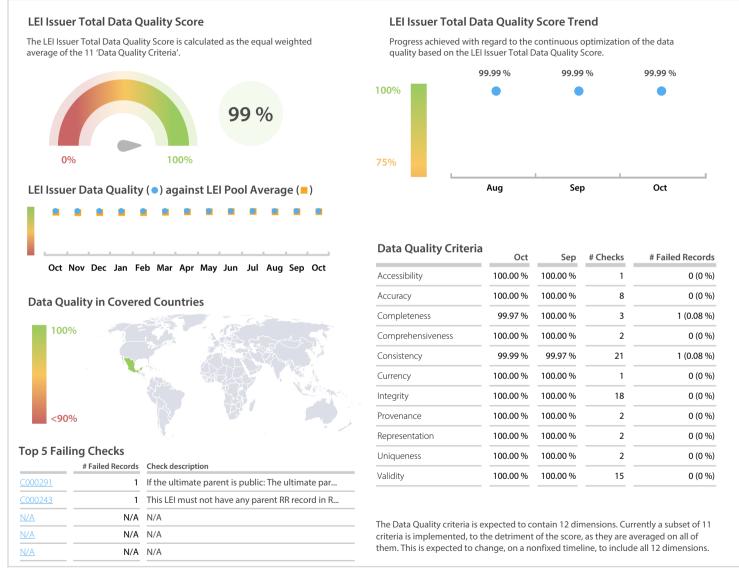

## GS1 Mexico | Data Quality Report | October 2018



## **Data Quality Scores**



## **Quality Maturity Level**



## **Statistics**

| Managed LEIs                             | 1,185 (+6.94 %)   |
|------------------------------------------|-------------------|
| Active entities managed                  | 1,185 (+6.94 %)   |
| Inactive entities managed                | 0 (+/-0 %)        |
| Covered countries                        | 1 (+/-0 %)        |
| New lapsed LEIs *                        | 23 (> 100 %)      |
| Level 2 Info                             | Values            |
| LEIs with LEI parent relationships       | 182 (+9.63 %)     |
| LEIs with complete parent information    | 1,181 (+6.97 %)   |
| Duplicates                               | Values            |
| Total LEIs marked as duplicate **        | 0 (+/-0 %)        |
| Duplicate percentage of manag