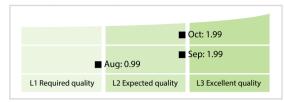

## GS1 | Data Quality Report | October 2018



## **Data Quality Scores**



## **Quality Maturity Level**



## **Statistics**

|                                          | Values           |
|------------------------------------------|------------------|
| Managed LEIs                             | 27,127 (+2.78 %) |
| Active entities managed                  | 27,126 (+2.78 %) |
| Inactive entities managed                | 1 (+/-0 %)       |
| Covered countries                        | 73 (+5.79 %)     |
| New lapsed LEIs *                        | 504 (> 100 %)    |
| Level 2 Info                             | Values           |
| LEIs with LEI parent relationships       | 248 (+1.63 %)    |
| LEIs with complete parent information    | 27,112 (+2.76 %) |
| Duplicates                               | Values           |
| Total LEIs marked as duplicate **        | 59 (+18.00 %)    |
| Duplicate