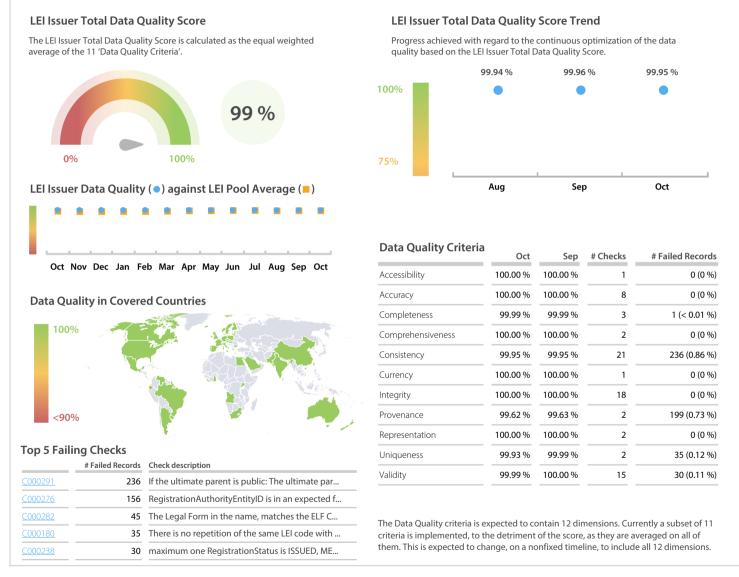

## **Data Quality Scores**

## **Statistics**

|                                          | Values           |
|------------------------------------------|------------------|
| Managed LEIs                             | 27,127 (+2.78 %) |
| Active entities managed                  | 27,126 (+2.78 %) |
| Inactive entities managed                | 1 (+/-0 %)       |
| Covered countries                        | 73 (+5.79 %)     |
| New lapsed LEIs *                        | 504 (> 100 %)    |
| Level 2 Info                             | Values           |
| LEIs with LEI parent relationships       | 248 (+1.63 %)    |
| LEIs with complete parent information    | 27,112 (+2.76 %) |
| Duplicates                               | Values           |
| Total LEIs marked as duplicate **        | 59 (+18.00 %)    |
| Duplicate percentage of managed LEIs     | < 1 % (+14.79 %) |
| Challenges                               | Values           |
| Challenges this month                    | 5 (+/-0 %)       |
| Duplicates found this month              | 4 (+33.33 %)     |
| Updates to entity information this month | 3 (> 100 %)      |
| Files                                    | Values           |
| No. of days per month with CDF-          | 31 / 31 (+/-0 %) |