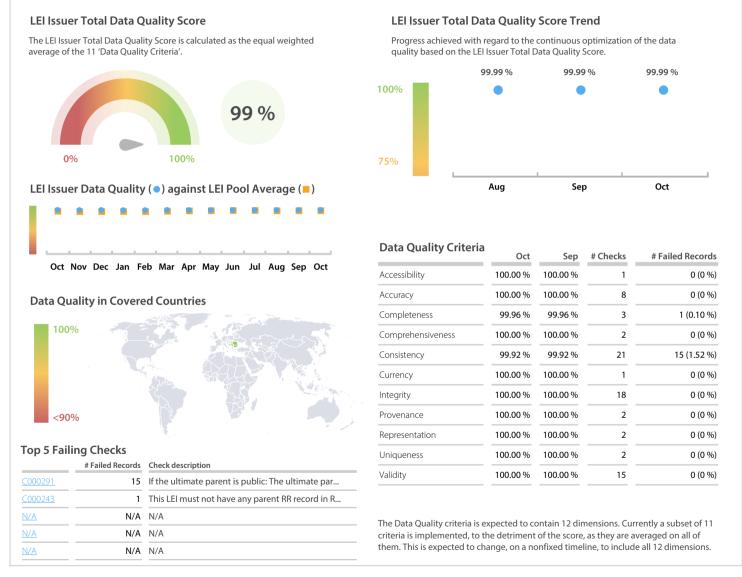

## Zagreb Stock Exchange, ZSE | Data Quality Report | October 2018



## **Data Quality Scores**



DISCLAIMER: All figures of this LEI Data Quality Report are derived from these sources: 1) Global Legal Entity Identifier Foundation (GLEIF) Concatenated end-of-month files for all months mentioned in this report and 2) the Data Quality Reports for the reported month based on the LEI-Data-Quality-Check Specification v2.1.1. While every care has been taken in the compilation of this information, GLEIF will not be held responsible for any loss, damage or inconvenience caused as a result of inaccuracy or error within the LEI Data Quality Report. The text and graphic content of the LEI Data Quality Report may be used, printed and distributed ONLY with the copyright information displayed (© Copyright Global Legal Entity Identifier Foundation (GLEIF).

## **Quality Maturity Level**



## **Sta