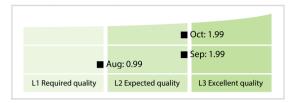

Scores**



DISCLAIMER: All figures of this LEI Data Quality Report are derived from these sources: 1) Global Legal Entity Identifier Foundation (GLEIF) Concatenated end-of-month files for all months mentioned in this report and 2) the Data Quality Reports for the reported month based on the LEI-Data-Quality-Check Specification v2.1.1. While every care has been taken in the compilation of this information, GLEIF will not be held responsible for any loss, damage or inconvenience caused as a result of inaccuracy or error within the LEI Data Quality Report. The text and graphic content of the LEI Data Quality Report may be used, printed and distributed ONLY with the copyright information displayed (© Copyright Global Legal Entity Identifier Foundation (GLEIF).

## **Quality Maturity Level**



## **Statistics**

|                                          | Values            |
|------------------------------------------|-------------------|
| Managed LEIs                             | 981 (+1.44 %)     |
| Active entities managed                  | 963 (+1.47 %)     |
| Inactive entities managed                | 18 (+/-0 %)       |
| Covered countries                        | 9 (+/-0 %)        |
| New lapsed LEIs *                        | 7 (> 100 %)       |
| Level 2 Info                             | Values            |
| LEIs with LEI parent relationships       | 285 (-0.34 %)     |
| LEIs with complete parent information    | 928 (+1.31 %)     |
| Duplicates                               | Values            |
| Total LEIs marked as duplicate **        | 0 (+/-0 %)        |