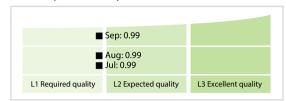

## CSD Slovakia | Data Quality Report | September 2018



## **Data Quality Scores**



## **Quality Maturity Level**



## **Statistics**

|                                          | Values            |
|------------------------------------------|-------------------|
| Managed LEIs                             | 1,481 (+1.99 %)   |
| Active entities managed                  | 1,467 (+1.94 %)   |
| Inactive entities managed                | 14 (+7.69 %)      |
| Covered countries                        | 15 (+/-0 %)       |
| New lapsed LEIs *                        | 8 (> 100 %)       |
| Level 2 Info                             | Values            |
| LEIs with LEI parent relationships       | 87 (+1.16 %)      |
| LEIs with complete parent information    | 1,243 (+2.38 %)   |
| Duplicates                               | Values            |
| Total LEIs marked as duplicate **        | 2 (+100.00 %)     |