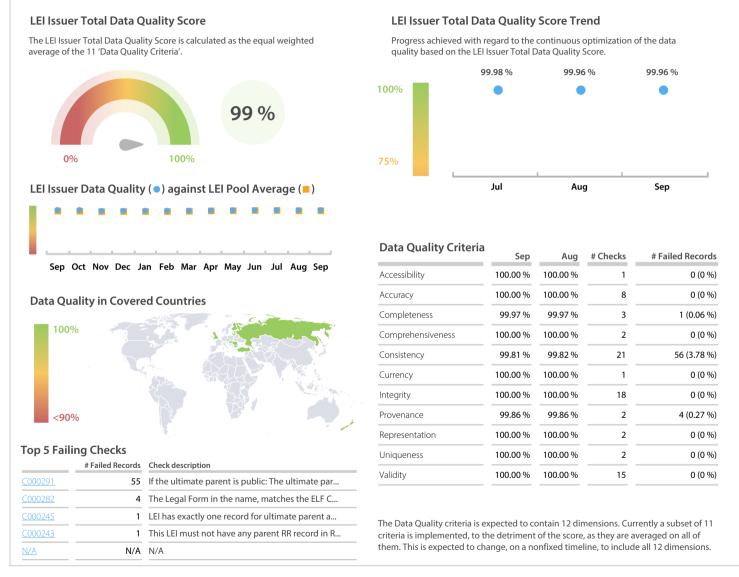

## CSD Slovakia | Data Quality Report | September 2018



## **Data Quality Scores**



## **Quality Maturity Level**



## **Statistics**

|                                          | Values            |
|------------------------------------------|-------------------|
| Managed LEIs                             | 1,481 (+1.99 %)   |
| Active entities managed                  | 1,467 (+1.94 %)   |
| Inactive entities managed                | 14 (+7.69 %)      |
| Covered countries                        | 15 (+/-0 %)       |
| New lapsed LEIs *                        | 8 (> 100 %)       |
| Level 2 Info                             | Values            |
| LEIs with LEI parent relationships       | 87 (+1.16 %)      |
| LEIs with complete parent information    | 1,243 (+2.38 %)   |
| Duplicates                               | Values            |
| Total LEIs marked as duplicat