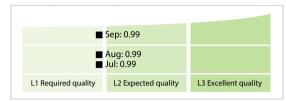

cores**



DISCLAIMER: All figures of this LEI Data Quality Report are derived from these sources: 1) Global Legal Entity Identifier Foundation (GLEIF) Concatenated end-of-month files for all months mentioned in this report and 2) the Data Quality Reports for the reported month based on the LEI-Data-Quality-Check Specification v2.1.1. While every care has been taken in the compilation of this information, GLEIF will not be held responsible for any loss, damage or inconvenience caused as a result of inaccuracy or error within the LEI Data Quality Report. The text and graphic content of the LEI Data Quality Report may be used, printed and distributed ONLY with the copyright information displayed (© Copyright Global Legal Entity Identifier Foundation (GLEIF)).

## **Quality Maturity Level**



## **Statistics**

| Managed LEIs                             | 7,253 (+0.70 %)   |
|------------------------------------------|-------------------|
| 3                                        | 7,233 (+0.70 %)   |
| Active entities managed                  | 7,100 (+0.72 %)   |
| Inactive entities managed                | 153 (+/-0 %)      |
| Covered countries                        | 32 (+/-0 %)       |
| New lapsed LEIs *                        | 136 (-13.37 %)    |
| Level 2 Info                             | Values            |
| LEIs with LEI parent relationships       | 432 (-0.46 %)     |
| LEIs with complete parent information    | 6,541 (+0.81 %)   |
| Duplicates                               | Values            |
| Total LEIs marked as duplicate **        | 13 (+/-0 %)       |