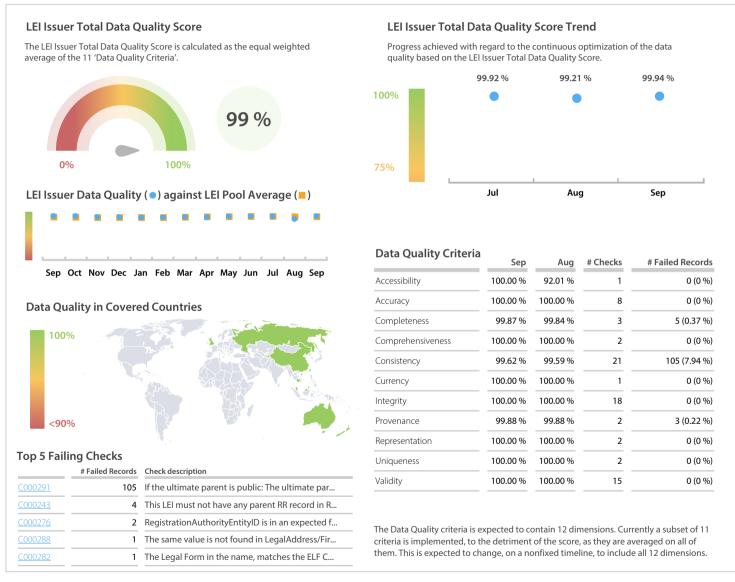

## China Financial Standardization Technical Committee

# Data Quality Report | September 2018

## **Data Quality Scores**



### **Quality Maturity Level**



#### **Statistics**

| Managed LEIs                             | 1,322 (+3.44 %)  |
|------------------------------------------|------------------|
| Active entities managed                  | 1,275 (+3.57 %)  |
| Inactive entities managed                | 47 (+/-0 %)      |
| Covered countries                        | 18 (+/-0 %)      |
| New lapsed LEIs *                        | 7 (-22.22 %)     |
| Level 2 Info                             | Values           |
| LEIs with LEI parent relationships       | 105 (+1.94 %)    |
| LEIs with complete parent information    | 1,145 (+4.09 %)  |
| Duplicates                               | Values           |
| Total LEIs marked as duplicate **        | 4 (+33.33 %)     |
| Duplicate percentage of managed LEIs