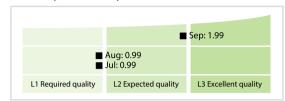

## China Financial Standardization Technical Committee

# Data Quality Report | September 2018

## **Data Quality Scores**



### **Quality Maturity Level**



#### **Statistics**

| Managed LEIs                             | 1,322 (+3.44 %)  |
|------------------------------------------|------------------|
| Active entities managed                  | 1,275 (+3.57 %)  |
| Inactive entities managed                | 47 (+/-0 %)      |
| Covered countries                        | 18 (+/-0 %)      |
| New lapsed LEIs *                        | 7 (-22.22 %)     |
| Level 2 Info                             | Values           |
| LEIs with LEI parent relationships       | 105 (+1.94 %)    |
| LEIs with complete parent information    | 1,145 (+4.09 %)  |
| Duplicates                               | Values           |
| Total LEIs marked as duplicate **        | 4 (+33.33 %)     |
| Duplicate percentage of managed LEIs     | < 1 % (+28.89 %) |
| Challen