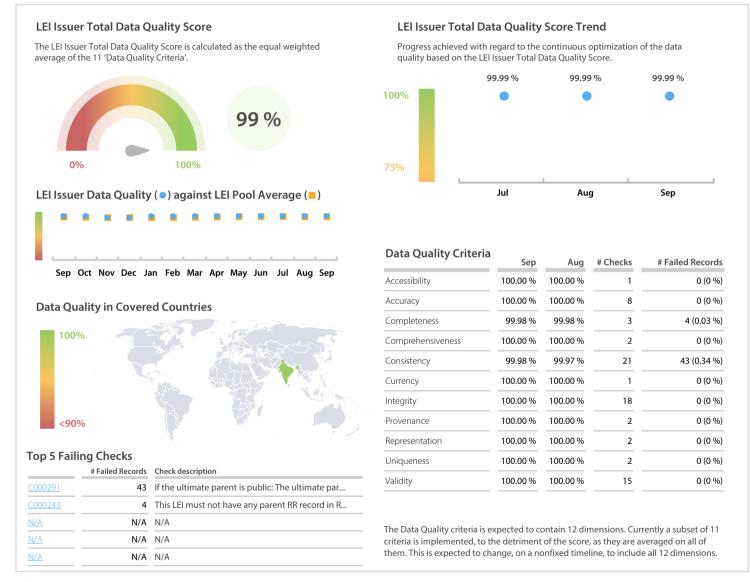

## **Data Quality Scores**

DISCLAIMER: All figures of this LEI Data Quality Report are derived from these sources: 1) Global Legal Entity Identifier Foundation (GLEIF) Concatenated end-of-month files for all months mentioned in this report and 2) the Data Quality Reports for the reported month based on the LEI-Data-Quality-Check Specification v2.1.1. While every care has been taken in the compilation of this information, GLEIF will not be held responsible for any loss, damage or inconvenience caused as a result of inaccuracy or error within the LEI Data Quality Report. The text and graphic content of the LEI Data Quality Report may be used, printed and distributed ONLY with the copyright information displayed (© Copyright Global Legal Entity Identifier Foundation (GLEIF)).