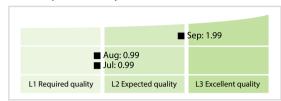

cores**



DISCLAIMER: All figures of this LEI Data Quality Report are derived from these sources: 1) Global Legal Entity Identifier Foundation (GLEIF) Concatenated end-of-month files for all months mentioned in this report and 2) the Data Quality Reports for the reported month based on the LEI-Data-Quality-Check Specification v2.1.1. While every care has been taken in the compilation of this information, GLEIF will not be held responsible for any loss, damage or inconvenience caused as a result of inaccuracy or error within the LEI Data Quality Report. The text and graphic content of the LEI Data Quality Report may be used, printed and distributed ONLY with the copyright information displayed (© Copyright Global Legal Entity Identifier Foundation (GLEIF)).

## **Quality Maturity Level**



## **Statistics**

| Managed LEIs                             | 12,315 (+12.10 %) |
|------------------------------------------|-------------------|
| Active entities managed                  | 12,290 (+12.08 %) |
|                                          |                   |
| Inactive entities managed                | 25 (+25.00 %)     |
| Covered countries                        | 1 (+/-0 %)        |
| New lapsed LEIs *                        | 49 (> 100 %)      |
| Level 2 Info                             | Values            |
| LEIs with LEI parent relationships       | 1,534 (+6.67 %)   |
| LEIs with complete parent information    | 12,278 (+11.94 %) |
| Duplicates                               | Values            |
| Total LEIs marked as duplicate **        | 0 (+/-0 %)        |