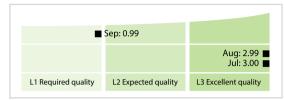

| Data Quality Report | September 2018



## **Data Quality Scores**



DISCLAIMER: All figures of this LEI Data Quality Report are derived from these sources: 1) Global Legal Entity Identifier Foundation (GLEIF) Concatenated end-of-month files for all months mentioned in this report and 2) the Data Quality Reports for the reported month based on the LEI-Data-Quality-Check Specification v2.1.1. While every care has been taken in the compilation of this information, GLEIF will not be held responsible for any loss, damage or inconvenience caused as a result of inaccuracy or error within the LEI Data Quality Report may be used, printed and distributed ONLY with the copyright information displayed (© Copyright Global Legal Entity Identifier Foundation (GLEIF)).

## **Quality Maturity Level**



## **Statistics**

| Totals                                                    | Values           |
|-----------------------------------------------------------|------------------|
| Managed LEIs                                              | 1,108 (+37.81 %) |
| Active entities managed                                   | 1,108 (+37.81 %) |
| Inactive entities managed                                 | 0 (+/-0 %)       |
| Covered countries                                         | 1 (+/-0 %)       |
| New lapsed LEIs *                                         | 4 (> 1000 %)     |
| Level 2 Info                                              | Values           |
| LEIs with LEI parent relationships                        | 166 (+40.67 %)   |
| LEIs with complete parent information