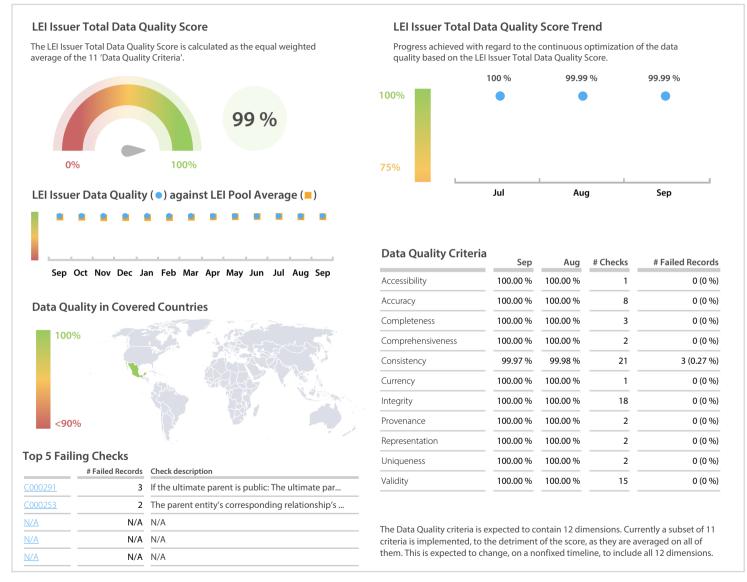

## GS1 Mexico | Data Quality Report | September 2018



## **Data Quality Scores**



DISCLAIMER: All figures of this LEI Data Quality Report are derived from these sources: 1) Global Legal Entity Identifier Foundation (GLEIF) Concatenated end-of-month files for all months mentioned in this report and 2) the Data Quality Reports for the reported month based on the LEI-Data-Quality-Check Specification v2.1.1. While every care has been taken in the compilation of this information, GLEIF will not be held responsible for any loss, damage or inconvenience caused as a result of inaccuracy or error within the LEI Data Quality Report may be used, printed and distributed ONLY with the copyright information displayed (© Copyright Global Legal Entity Identifier Foundation (GLEIF)).

## **Quality Maturity Level**



## **Statistics**

| Totals