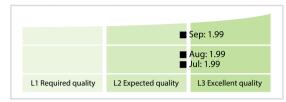

cores**



DISCLAIMER: All figures of this LEI Data Quality Report are derived from these sources: 1) Global Legal Entity Identifier Foundation (GLEIF) Concatenated end-of-month files for all months mentioned in this report and 2) the Data Quality Reports for the reported month based on the LEI-Data-Quality-Check Specification v2.1.1. While every care has been taken in the compilation of this information, GLEIF will not be held responsible for any loss, damage or inconvenience caused as a result of inaccuracy or error within the LEI Data Quality Report. The text and graphic content of the LEI Data Quality Report may be used, printed and distributed ONLY with the copyright information displayed (© Copyright Global Legal Entity Identifier Foundation (GLEIF)).

## **Quality Maturity Level**



## **Statistics**

| Managed I Fla                            | 10.006 (+11.26.0/) |
|------------------------------------------|--------------------|
| Managed LEIs                             | 19,896 (+11.26 %)  |
| Active entities managed                  | 19,881 (+11.20 %)  |
| Inactive entities managed                | 15 (> 100 %)       |
| Covered countries                        | 100 (+/-0 %)       |
| New lapsed LEIs *                        | 1 (> 1000 %)       |
| Level 2 Info                             | Values             |
| LEIs with LEI parent relationships       | 410 (+6.77 %)      |
| LEIs with complete parent information    | 19,830 (+11.20 %)  |
| Duplicates                               | Values             |
| Total LEIs marked as duplicate **        | 40 (+11.