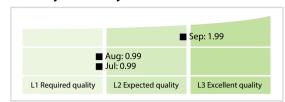

## Bloomberg | Data Quality Report | September 2018



## **Data Quality Scores**



## **Quality Maturity Level**



## **Statistics**

| Managed LEIs                             | 63,181 (+4.64 %) |
|------------------------------------------|------------------|
| Active entities managed                  | 63,147 (+4.62 %) |
| Inactive entities managed                | 34 (+61.90 %)    |
| Covered countries                        | 201 (+0.50 %)    |
| New lapsed LEIs *                        | 601 (+69.77 %)   |
| Level 2 Info                             | Values           |
| LEIs with LEI parent relationships       | 3,716 (+3.74 %)  |
| LEIs with complete parent information    | 62,982 (+4.63 %) |
| Duplicates                               | Values           |
| Total LEIs marked as duplicate **        | 41 (+5.12 %)     |
| Duplicate percentage of managed LEIs     | < 1 % (+0.46 %)  |
| Challenge