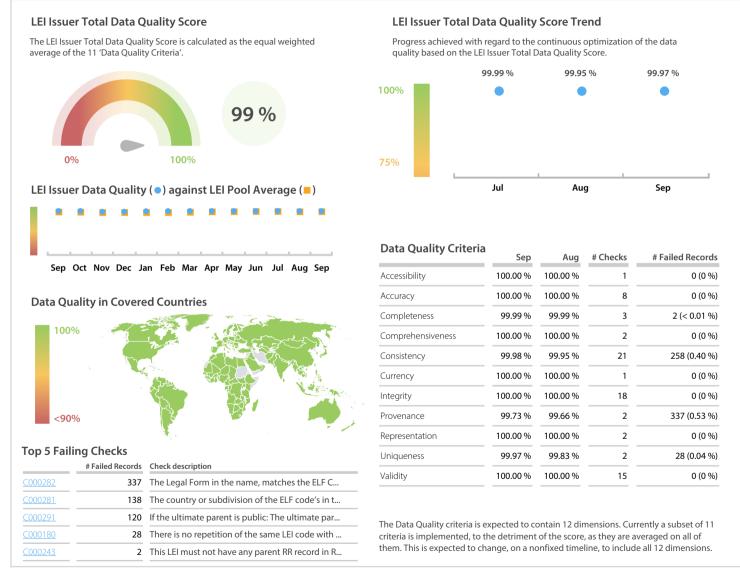

## Bloomberg | Data Quality Report | September 2018



## **Data Quality Scores**



## **Quality Maturity Level**



## **Statistics**

| Managed LEIs                             | 63,181 (+4.64 %) |
|------------------------------------------|------------------|
| Active entities managed                  | 63,147 (+4.62 %) |
| Inactive entities managed                | 34 (+61.90 %)    |
| Covered countries                        | 201 (+0.50 %)    |
| New lapsed LEIs *                        | 601 (+69.77 %)   |
| Level 2 Info                             | Values           |
| LEIs with LEI parent relationships       | 3,716 (+3.74 %)  |
| LEIs with complete parent information    | 62,982 (+4.63 %) |
| Duplicates                               | Values           |
| Total LEIs marked as duplicate **        | 41 (+5.12 %)     |
| Duplicate percentage of managed LEIs