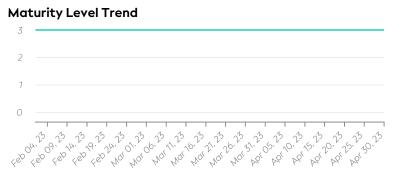

#### **Maturity Level Performance** Maturity Level 0 Maturity Level 1 Maturity Level 2 Maturity Level 3 0/28 0/31 0/30 31/31 28/28 31/31 30/30 31/31 28/28 30/30 28/28 30/30 (0%) (0%) (0%) (100%) (100%) (100%) (100%) (100%) (100%) (100%) (100%) (100%) Feb Mar Mar Mar Mai Apr Feb Feb Feb