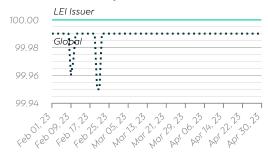

# Japan Exchange Group/ Tokyo Stock Exchange (JPX/TSE)

Data Quality Report | April 2023



### Summary





### **Total Data Quality Score Trend**



### Details

#### **Maturity Level Performance** Maturity Level 0 Maturity Level 1 Maturity Level 2 Maturity Level 3 0/28 0/31 0/30 31/31 28/28 31/31 30/30 31/31 28/28 30/30 28/28 30/30 (0%) (0%) (0%) (100%) (100%) (100%) (100%) (100%) (100%) (100%) (100%) (100%) Feb Mar Mar Mar Mai Apr Feb Feb Feb

Days with Required

Quality

### **Top 5 Failing Checks**

Days with Insufficient

Quality

| Check ID | Avg. Number of<br>Check Failures | Maturity<br>Level | Quality Criterion |
|----------|----------------------------------|-------------------|-------------------|
| N/A      | - (-)                            | -                 | -                 |
| N/A      | - (-)                            | -                 | -                 |
| N/A      | - (-)                            | -