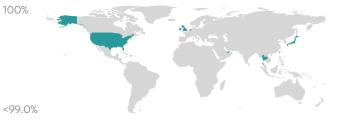

eb

Days with Required

Quality

### **Top 5 Failing Checks**

Days with Insufficient

Quality

| Check ID | Avg. Number of<br>Check Failures | Maturity<br>Level | Quality Criterion |
|----------|----------------------------------|-------------------|-------------------|
| N/A      | - (-)                            | -                 | -                 |
| N/A      | - (-)                            | -                 | -                 |
| N/A      | - (-)                            | -                 | -                 |
| N/A      | - (-)                            | -                 | -                 |
| N/A      | - (-)                            | -                 | -                 |

Days with Expected

Quality

Days with Excellent

Quality

### Data Quality World Map



### Data Quality Criteria

| Quality Criterion<br>(No. of Checks) | Data Quality Score (DQS)<br>Trend (Feb - Apr) | Avg.<br>DQS | Avg. Number of<br>Check Failures |
|--------------------------------------|-----------------------------------------------|-------------|----------------------------------|
| Accessibility (10)                   |                                               | 100.00      | 0 (0.00%)                        |
| Accuracy (9)                         |                                               | 100.00      | 0 (0.00%)                        |
| Completeness (7)                     |                                               | 100.00      | 0 (0.00%)                        |
| Comprehensiveness (8                 | )