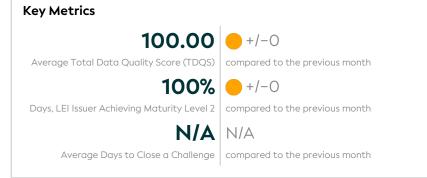

### Summary

## Statistics

| Totals                                                   | Values          |
|----------------------------------------------------------|-----------------|
| Total LEI Records                                        | 13,420 (+0.64%) |
| Active Entities Managed                                  | 9,596 (+0.51%)  |
| New Issued LEIs                                          | 83 (-29.06%)    |
| Renewed LEIs                                             | 442 (-30.61%)   |
| Lapsed LEIs                                              | 379 (+0.26%)    |
| Countries                                                | 13 (+/-0.00%)   |
| LEIs with                                                | Values          |
| Parent Relationships                                     | 276 (-0.36%)    |
| Complete Parent Information                              | 12,454 (+0.66%) |
| Fund Relationships                                       | 7,412 (+0.57%)  |
| Marked Duplicates                                        | Values          |
| Total LEIs                                               | 2 (+/-0.00%)    |
| Total LEIs in Percentage                                 | <1% (-0.67%)    |
| New Marked LEIs                                          | 0 (+/-0.00%)    |
| Challenges                                               | Values          |
| New Challenges                                           | 0 (-100.00%)    |
| Closed Challenges                                        | 0 (-100.00%)    |
| Closed Challenges with Update                            | 0 (+/-0.00%)    |
| Avg. Days to Close a Challenge                           | - (-)           |
| Files                                                    | Values          |
| No. of Days per Month with<br>CDF-Compliant File Uploads | 30 (+/-0.00%)   |