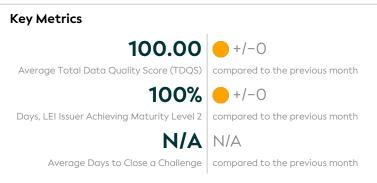

# **Qatar Credit Bureau**

### Data Quality Report | April 2024



### **Summary**







#### **Details**



#### **Top 5 Failing Checks**

| Check ID                 | Avg. Number of<br>Check Failures | Maturity<br>Level | Quality Criterion |
|--------------------------|----------------------------------|-------------------|-------------------|
| N/A                      | - (-)                            | -                 | -                 |
| <u>N/A</u><br><u>N/A</u> | - (-)                            | -                 | -                 |
| N/A                      | - (-)                            | -                 | -                 |
| N/A                      | - (-)                            | -                 | -                 |
| N/A                      | - (-)                            | -                 | -                 |

## Data Qualit