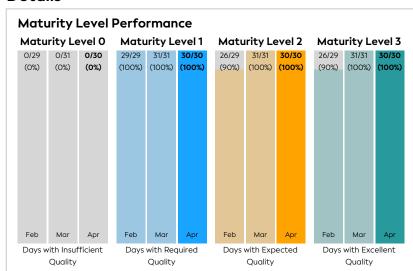

# **Qatar Credit Bureau**

### Data Quality Report | April 2024



### **Summary**







#### **Details**



#### **Top 5 Failing Checks**

| Check ID                 | Avg. Number of<br>Check Failures | Maturity<br>Level | Quality Criterion |
|--------------------------|----------------------------------|-------------------|-------------------|
| N/A                      | - (-)                            | -                 | -                 |
| <u>N/A</u><br><u>N/A</u> | - (-)                            | -                 | -                 |
| N/A                      | - (-)                            | -                 | -                 |
| N/A                      | - (-)                            | -                 | -                 |
| N/A                      | - (-)                            | -                 | -                 |

## Data Quality World Map



#### **Da