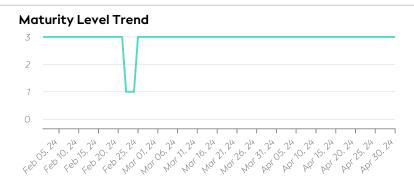

# **Qatar Credit Bureau**

### Data Quality Report | April 2024



### **Summary**







#### **Details**



#### **Top 5 Failing Checks**

| Check ID                 | Avg. Number of<br>Check Failures | Maturity<br>Level | Quality Criterion |
|--------------------------|----------------------------------|-------------------|-------------------|
| N/A                      | - (-)                            | -                 | -                 |
| <u>N/A</u><br><u>N/A</u> | - (-)                            | -                 | -                 |
| N/A                      | - (-)                            | -                 | -                 |
| N/A                      | - (-)                            | -                 | -                 |
| N/A                      | - (-)                            | -                 | -                 |

## Data Quality