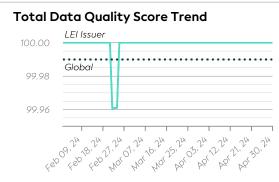

### **Summary**

#### **Data Quality Criteria**

| Quality Criterion<br>(No. of Checks) | Data Quality Score (DQS)<br>Trend (Feb - Apr) | Avg.<br>DQS | Avg. Number of<br>Check Failures |
|--------------------------------------|-----------------------------------------------|-------------|----------------------------------|
| Accessibility (11)                   |                                               | 100.00      | 0 (0.00%)                        |
| Accuracy (12)                        |                                               | 100.00      | 0 (0.00%)                        |
| Completeness (9)                     |                                               | 100.00      | 0 (0.00%)                        |
| Comprehensiveness (                  | 10)                                           | 100.00      | 0 (0.00%)                        |
| Consistency (23)                     |                                               | 100.00      | 0 (0.00%)                        |
| Currency (1)                         |                                               | 100.00      | 0 (0.00%)                        |
| Integrity (23)                       |                                               | 100.00      | 0 (0.00%)                        |
| Provenance (10)                      |                                               | -           | - (-)                            |
| Representation (7)                   |                                               | 100.00      | 0 (0.00%)                        |
| Timeliness (2)                       |                                               | 100.00      | 0 (0.00%)                        |
| Uniqueness (7)                       |                                               | 100.00      | 0 (0.00%)                        |
| Validity (27)                        |                                               | 100.00      | 0 (0.00%)                        |