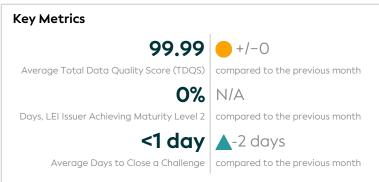

# Insee

## Data Quality Report | August 2022

# **GLEIF** Enabling global identity Protecting digital trust

## **Summary**







#### **Details**



## **Top 5 Failing Checks**

| Check ID | Avg. Number of<br>Check Failures | Maturity<br>Level | Quality Criterion |  |
|----------|----------------------------------|-------------------|-------------------|--|
| C000343  | 5 (+150.00%)                     | Expected          | Comprehensiveness |  |
| C000291  | 1 (+/-0.00%)                     | Expected          | Consistency       |  |
| C000330  | <1 (+271.43%)                    | Expected          | Comprehensiveness |  |
| C000320  | <1 (+25.01%)                     | Expected          | Provenance        |  |
| C000243  | <1 (-70.97%)                     | Expected          | Completeness      |  |

# Data Quality World Map



#### **Data Quality Criteria**

| Quality Criterion<br>(No. of Checks) | Data Q