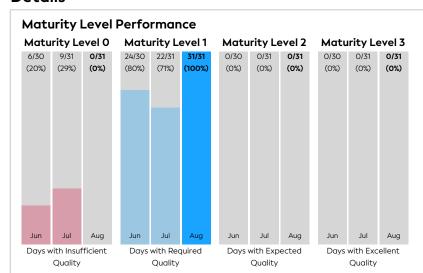

# Insee

## Data Quality Report | August 2022

# **GLEIF** Enabling global identity Protecting digital trust

## **Summary**







#### **Details**



## **Top 5 Failing Checks**

| Check ID | Avg. Number of<br>Check Failures | Maturity<br>Level | Quality Criterion |  |
|----------|----------------------------------|-------------------|-------------------|--|
| C000343  | 5 (+150.00%)                     | Expected          | Comprehensiveness |  |
| C000291  | 1 (+/-0.00%)                     | Expected          | Consistency       |  |
| C000330  | <1 (+271.43%)                    | Expected          | Comprehensiveness |  |
| C000320  | <1 (+25.01%)                     | Expected          | Provenance        |  |
| C000243  | <1 (-70.97%)                     | Expected          | Completeness      |  |

# Data Quality World Map



#### **Data Quality Criteria**

| Quality Criterion<br>(No. of Checks) | Data Quality Score (DQS)<br>Tr