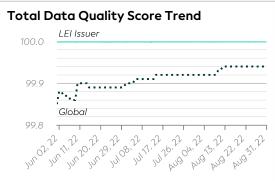

# Insee

## Data Quality Report | August 2022

# **GLEIF** Enabling global identity Protecting digital trust

## **Summary**







#### **Details**



## **Top 5 Failing Checks**

| Check ID | Avg. Number of<br>Check Failures | Maturity<br>Level | Quality Criterion |  |
|----------|----------------------------------|-------------------|-------------------|--|
| C000343  | 5 (+150.00%)                     | Expected          | Comprehensiveness |  |
| C000291  | 1 (+/-0.00%)                     | Expected          | Consistency       |  |
| C000330  | <1 (+271.43%)                    | Expected          | Comprehensiveness |  |
| C000320  | <1 (+25.01%)                     | Expected          | Provenance        |  |
| C000243  | <1 (-70.97%)                     | Expected          | Completeness      |  |

# Data Quality World Map



#### **Data Quality Criteria**

| Quality Criterion<br>(No. of Checks) | Data Quali