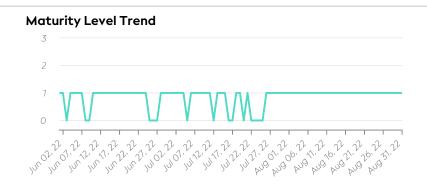

# Insee

## Data Quality Report | August 2022

# **GLEIF** Enabling global identity Protecting digital trust

## **Summary**







#### **Details**



## **Top 5 Failing Checks**

| Check ID | Avg. Number of<br>Check Failures | Maturity<br>Level | Quality Criterion |  |
|----------|----------------------------------|-------------------|-------------------|--|
| C000343  | 5 (+150.00%)                     | Expected          | Comprehensiveness |  |
| C000291  | 1 (+/-0.00%)                     | Expected          | Consistency       |  |
| C000330  | <1 (+271.43%)                    | Expected          | Comprehensiveness |  |
| C000320  | <1 (+25.01%)                     | Expected          | Provenance        |  |
| C000243  | <1 (-70.97%)                     | Expected          | Completeness      |  |

# Data Quality World Map



#### **Data Quality Criteria**

| Quality Criterion<br>(No. of Checks) | Data Qua