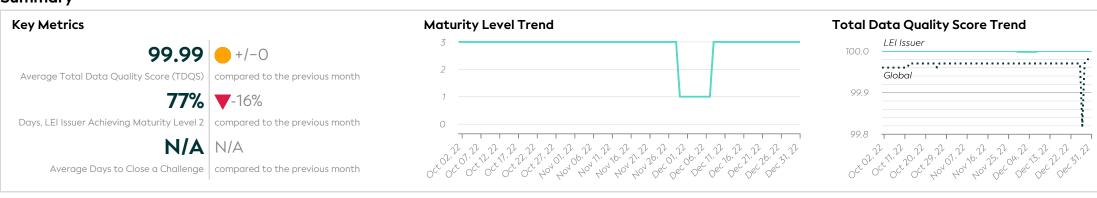

# KSD Data Quality Report | December 2022

# GLEIF Enabling global identity Protecting digital trust

### **Summary**



#### **Details**



#### **Top 5 Failing Checks**

| Check ID | Avg. Number of<br>Check Failures | Maturity<br>Level | Quality Criterion |
|----------|----------------------------------|-------------------|-------------------|
| C000243  | <1 (+238.53%)                    | Expected          | Completeness      |
| N/A      | - (-)                            | -                 | -                 |
| N/A      | - (-)                            | -                 | -                 |
| N/A      | - (-)                            | -                 | -                 |
| N/A      | - (-)                            | -                 | -                 |

## Data Quality World Map



#### **Data Quality Criteria**

| Quality Criterion<br>(No. of Checks) | Data Quality Score (DQS)<br>