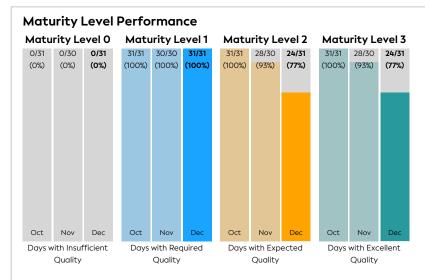

# KSD Data Quality Report | December 2022

# GLEIF Enabling global identity Protecting digital trust

### **Summary**



#### **Details**



#### **Top 5 Failing Checks**

| Check ID | Avg. Number of<br>Check Failures | Maturity<br>Level | Quality Criterion |
|----------|----------------------------------|-------------------|-------------------|
| C000243  | <1 (+238.53%)                    | Expected          | Completeness      |
| N/A      | - (-)                            | -                 | -                 |
| N/A      | - (-)                            | -                 | -                 |
| N/A      | - (-)                            | -                 | -                 |
| N/A      | - (-)                            | -                 | -                 |

## Data Quality World Map



#### **Data Quality Criteria**

| Quality Criterion<br>(No. of Checks) | Data Quality Score (DQS)<br>Trend (Oct - Dec) |