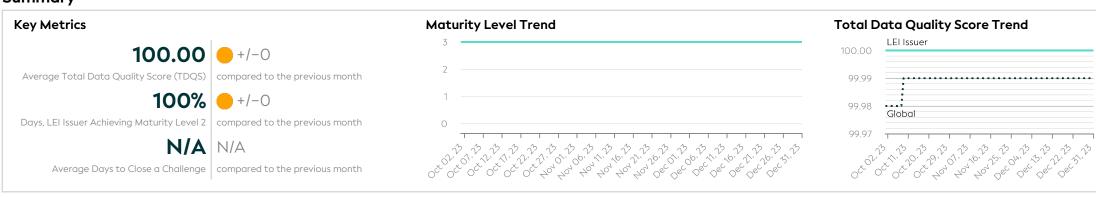

# Summary

#### **Maturity Level Performance** Maturity Level 0 Maturity Level 1 Maturity Level 2 Maturity Level 3 31/31 30/30 31/31 30/30 **31/31** 31/31 30/30 **31/31** (0%) (0%) (100%) (100%) (100%) (100%) (100%) (100%) (100%) (100%) Days with Insufficient Days with Required Days with Expected Days with Excellent Quality Quality Quality Quality