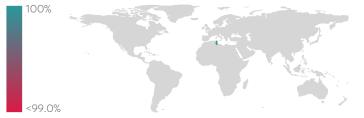

ality Quality

### **Top 5 Failing Checks**

| Check ID                 | Avg. Number of<br>Check Failures | Maturity<br>Level | Quality Criterion |
|--------------------------|----------------------------------|-------------------|-------------------|
| N/A                      | - (-)                            | -                 | -                 |
| <u>N/A</u><br><u>N/A</u> | - (-)                            | -                 | -                 |
| N/A                      | - (-)                            | -                 | -                 |
| N/A                      | - (-)                            | -                 | -                 |
| N/A                      | - (-)                            | -                 | -                 |

# Data Quality World Map



# **Data Quality Criteria**

| Quality Criterion<br>(No. of Checks) | Data Quality Score (DQS)<br>Trend (Oct - Dec) | Avg.<br>DQS | Avg. Number of<br>Check Failures |
|--------------------------------------|-----------------------------------------------|-------------|----------------------------------|
| Accessibility (11)                   |                                               | 100.00      | 0 (0.00%)                        |
| Accuracy (12)                        |                                               | 100.00      | 0 (0.00%)                        |
| Completeness (9)                     |                                               | 100.00      | 0 (0.00%)                        |
| Comprehensiveness (                  | 10)