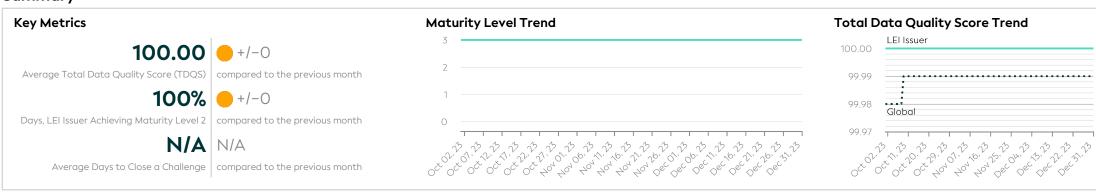

# Tunisie Clearing

# Data Quality Report | December 2023



# Summary



### **Details**

#### **Maturity Level Performance** Maturity Level 0 Maturity Level 1 Maturity Level 2 Maturity Level 3 31/31 30/30 31/31 30/30 **31/31** 31/31 30/30 **31/31** (0%) (0%) (100%) (100%) (100%) (100%) (100%) (100%) (100%) (100%) (100%) Days with Insufficient Days with Required Days with Expected Days with Excellent Quality Quality Quality Quality

### **Top 5 Failing Checks**

| Check ID                 | Avg. Number of<br>Check Failures | Maturity<br>Level | Quality Criterion |
|--------------------------|----------------------------------|-------------------|-------------------|
| N/A                      | - (-)                            | -                 | -                 |
| <u>N/A</u><br><u>N/A</u> | - (-)                            | -                 | -