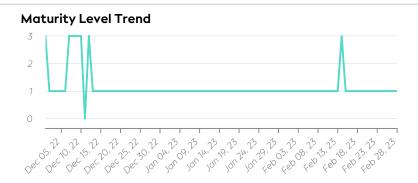

### Bundesanzeiger Verlag

#### Data Quality Report | February 2023

## GLEIF Enabling global identity Protecting digital trust

#### **Summary**







#### **Details**



#### **Top 5 Failing Checks**

| Check ID | Avg. Number of<br>Check Failures | Maturity<br>Level | Quality Criterion |
|----------|----------------------------------|-------------------|-------------------|
| C000320  | <1 (-7.14%)                      | Expected          | Provenance        |
| C000291  | <1 (+137.25%)                    | Expected          | Consistency       |
| N/A      | - (-)                            | -                 | -                 |
| N/A      | - (-)                            | -                 | -                 |
| N/A      | - (-)                            | -                 | -                 |

# Data Quality World Map

#### **Data Quality Criteria**

| Quality Criterion<br>(No. of Checks) | Data Quality Score (DQS)<br>T