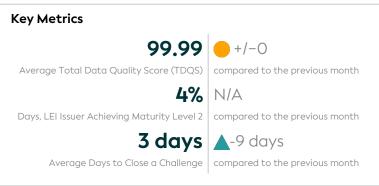

### Bundesanzeiger Verlag

#### Data Quality Report | February 2023

## GLEIF Enabling global identity Protecting digital trust

#### **Summary**







#### **Details**



#### **Top 5 Failing Checks**

| Check ID | Avg. Number of<br>Check Failures | Maturity<br>Level | Quality Criterion |
|----------|----------------------------------|-------------------|-------------------|
| C000320  | <1 (-7.14%)                      | Expected          | Provenance        |
| C000291  | <1 (+137.25%)                    | Expected          | Consistency       |
| N/A      | - (-)                            | -                 | -                 |
| N/A      | - (-)                            | -                 | -                 |
| N/A      | - (-)                            | -                 | -                 |

# Data Quality World Map

#### **Data Quality Criteria**

| Quality Criterion<br>(No. of Checks) | Data Quality Score (DQS)<br