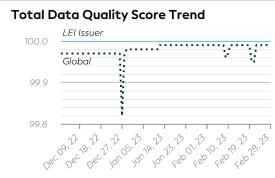

#### **Details**

#### **Data Quality Criteria**

| Quality Criterion<br>(No. of Checks) | Data Quality Score (DQS)<br>Trend (Dec - Feb) | Avg.<br>DQS | Avg. Number of<br>Check Failures |
|--------------------------------------|-----------------------------------------------|-------------|----------------------------------|
| Accessibility (10)                   |                                               | 100.00      | 0 (0.00%)                        |
| Accuracy (9)                         |                                               | 100.00      | 0 (0.00%)                        |
| Completeness (7)                     |                                               | 100.00      | 0 (0.00%)                        |
| Comprehensiveness (                  | 3)                                            | 100.00      | 0 (0.00%)                        |
| Consistency (21)                     | <del></del>                                   | 99.99       | <1 (<0.01%)                      |
| Currency (1)                         |                                               | 100.00      | 0 (0.00%)                        |
| Integrity (19)                       |                                               | 100.00      | 0 (0.00%)                        |
| Provenance (9)                       |                                               | 99.97       | <1 (<0.01%)                      |
| Representation (6)                   |                                               | 100.00      | 0 (0.00%)                        |
| Timeliness (2)                       |                                               | 100.00      | 0 (0.00%)                        |
| Uniqueness (6)                       |                                               | 100.00      | 0 (0.00%)                        |
| Validity (19)                        |                                               | 100.00      | 0 (0.00%)                        |