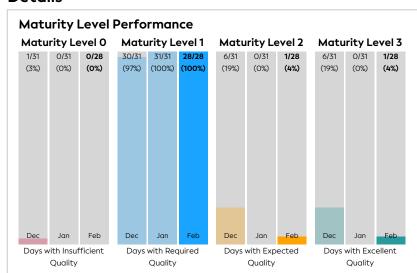

### Bundesanzeiger Verlag

#### Data Quality Report | February 2023

## GLEIF Enabling global identity Protecting digital trust

#### **Summary**







#### **Details**



#### **Top 5 Failing Checks**

| Check ID | Avg. Number of<br>Check Failures | Maturity<br>Level | Quality Criterion |
|----------|----------------------------------|-------------------|-------------------|
| C000320  | <1 (-7.14%)                      | Expected          | Provenance        |
| C000291  | <1 (+137.25%)                    | Expected          | Consistency       |
| N/A      | - (-)                            | -                 | -                 |
| N/A      | - (-)                            | -                 | -                 |
| N/A      | - (-)                            | -                 | -                 |

# Data Quality World Map

#### **Data Quality Criteria**

| Quality Criterion<br>(No. of Checks) | Data Quality Score (DQS)<br>Trend (Dec - Feb) | Avg