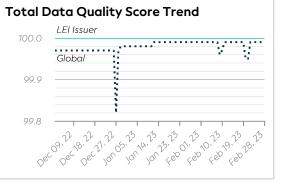

### Data Quality Criteria

| Quality Criterion<br>(No. of Checks) | Data Quality Score (DQS)<br>Trend (Dec - Feb) | Avg.<br>DQS | Avg. Number of<br>Check Failures |
|--------------------------------------|-----------------------------------------------|-------------|----------------------------------|
| Accessibility (10)                   |                                               | 100.00      | 0 (0.00%)                        |
| Accuracy (9)                         |                                               | 100.00      | 0 (0.00%)                        |
| Completeness (7)                     |                                               | 100.00      | 0 (0.00%)                        |
| Comprehensiveness (8                 | )                                             | 100.00      | 0 (0.00%)                        |
| Consistency (21)                     |                                               | 100.00      | 0 (0.00%)                        |
| Currency (1)                         |                                               | 100.00      | 0 (0.00%)                        |
| Integrity (19)                       |                                               | 100.00      | 0 (0.00%)                        |
| Provenance (9)                       |                                               | 100.00      | 0 (0.00%)                        |
| Representation (6)                   |                                               | 100.00      | 0 (0.00%)                        |
| Timeliness (2)                       |                                               | 100.00      | 0 (0.00%)                        |
| Uniqueness (6)                       |                                               | 100.00      | 0 (0.00%)                        |
| Validity (19)                        |                                               | 100.00      | 0 (0.00%)                        |
|                                      |                                               |             |                                  |