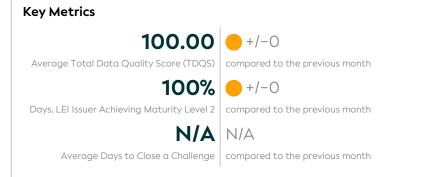

# Nasdaq LEI Data Quality Report | February 2023

## Summary





# GLEIF Enabling global identity Protecting digital trust



## Details

#### **Maturity Level Performance** Maturity Level 0 Maturity Level 1 Maturity Level 2 Maturity Level 3 0/31 0/31 0/28 31/31 31/31 31/31 31/31 28/28 31/31 31/31 28/28 28/28 (0%) (0%) (0%) (100%) (100%) (100%) (100%) (100%) (100%) (100%) (100%) (100%) Jan Feb Dec Jan Feb Dec Jan Dec Jan Dec Days with Insufficient Days with Required Days with Expected Days with Excellent Quality Quality Quality Quality

### **Top 5 Failing Checks**

| Check ID   | Avg. Number of<br>Check Failures | Maturity<br>Level | Quality Criterion |
|------------|----------------------------------|-------------------|-------------------|
| <u>N/A</u> | - (-)                            | -                 | -                 |
| <u>N/A</u> | - (