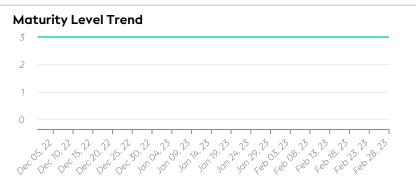

#### **Maturity Level Performance** Maturity Level 0 Maturity Level 1 Maturity Level 2 Maturity Level 3 0/31 0/31 0/28 31/31 31/31 31/31 31/31 28/28 31/31 31/31 28/28 28/28 (0%) (0%) (0%) (100%) (100%) (100%) (100%) (100%) (100%) (100%) (100%) (100%) Jan Feb Dec Jan Feb Dec Jan Dec Jan Dec Days with Insufficient Days with Required Days with Expected Days with Excellent Quality Quality Quality Quality