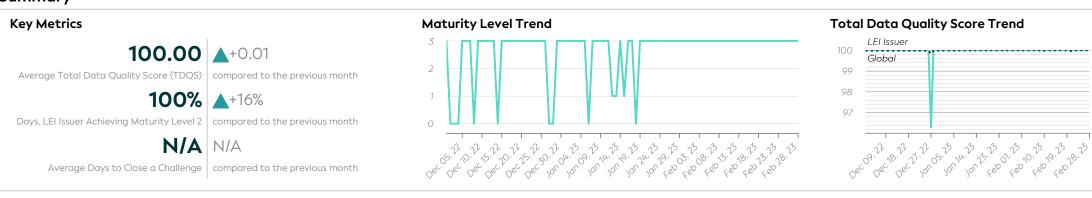

### **Summary**

#### **Maturity Level Performance** Maturity Level 0 Maturity Level 1 Maturity Level 2 Maturity Level 3 29/31 26/31 26/31 (23%) (6%) (77%) (94%) (100%) (84%) (77%) (84%) Days with Insufficient Days with Required Days with Expected Days with Excellent Quality Quality Quality Quality