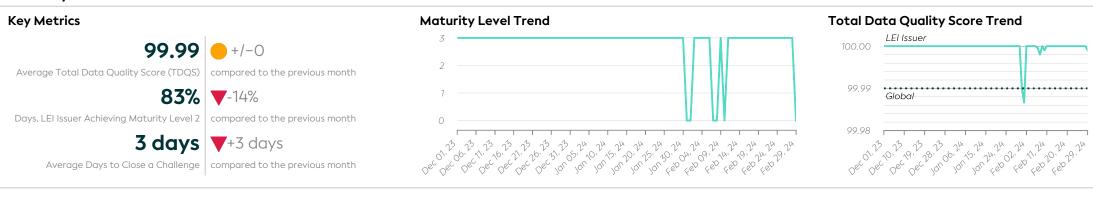

## Nasdaq LEI Data Quality Report | February 2024

# **GLEIF** Enabling global identity Protecting digital trust

#### **Summary**



#### **Details**



#### **Top 5 Failing Checks**

| Check ID | Avg. Number of<br>Check Failures | Maturity<br>Level | Quality Criterion |
|----------|----------------------------------|-------------------|-------------------|
| C000153  | <1 (+167.29%)                    | Required          | Integrity         |
| C000262  | <1 (-)                           | Required          | Currency          |
| C000075  | <1 (-)                           | Required          | Validity          |
| C000245  | <1 (-)                           | Required          | Consistency       |
| C000315  | <1 (-)                           | Required          | Comprehensiveness |

### Data Quality World Map



#### **Data Quality Criteria**

| Quality Criterion (No. of Checks) | Data Quality Score (DQS)<br>Tr