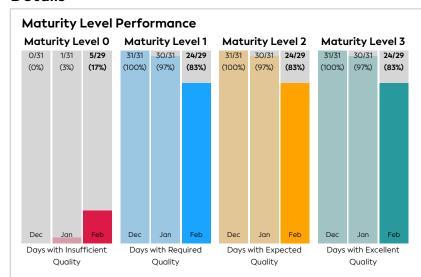

## Nasdaq LEI Data Quality Report | February 2024

# **GLEIF** Enabling global identity Protecting digital trust

#### **Summary**



#### **Details**



#### **Top 5 Failing Checks**

| Check ID | Avg. Number of<br>Check Failures | Maturity<br>Level | Quality Criterion |
|----------|----------------------------------|-------------------|-------------------|
| C000153  | <1 (+167.29%)                    | Required          | Integrity         |
| C000262  | <1 (-)                           | Required          | Currency          |
| C000075  | <1 (-)                           | Required          | Validity          |
| C000245  | <1 (-)                           | Required          | Consistency       |
| C000315  | <1 (-)                           | Required          | Comprehensiveness |

### Data Quality World Map



#### **Data Quality Criteria**

| Quality Criterion (No. of Checks) | Data Quality Score (DQS)<br>Trend (Dec - Feb) | Av