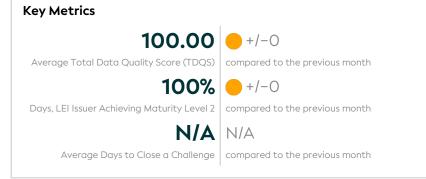

## Statistics

| Totals                                                   | Values        |
|----------------------------------------------------------|---------------|
| Total LEI Records                                        | 440 (+0.69%)  |
| Active Entities Managed                                  | 428 (+0.71%)  |
| New Issued LEIs                                          | 2 (+100.00%)  |
| Renewed LEIs                                             | 7 (+16.67%)   |
| Lapsed LEIs                                              | 255 (+3.66%)  |
| Countries                                                | 1 (+/-0.00%)  |
| LEIs with                                                | Values        |
| Parent Relationships                                     | 18 (+5.88%)   |
| Complete Parent Information                              | 431 (+0.70%)  |
| Fund Relationships                                       | 0 (+/-0.00%)  |
| Marked Duplicates                                        | Values        |
| Total LEIs                                               | 4 (+/-0.00%)  |
| Total LEIs in Percentage                                 | <1% (-0.68%)  |
| New Marked LEIs                                          | 0 (+/-0.00%)  |
| Challenges                                               | Values        |
| New Challenges                                           | 0 (+/-0.00%)  |
| Closed Challenges                                        | 0 (+/-0.00%)  |
| Closed Challenges with Update                            | 0 (+/-0.00%)  |
| Avg. Days to Close a Challenge                           | - (-)         |
| Files                                                    | Values        |
| No. of Days per Month with<br>CDF-Compliant File Uploads | 31 (+/-0.00%) |