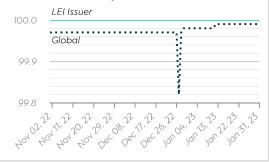

# Central Securities Clearing System plc of Nigeria

Data Quality Report | January 2023



### Summary





### **Total Data Quality Score Trend**



### Details

#### **Maturity Level Performance** Maturity Level 0 Maturity Level 1 Maturity Level 2 Maturity Level 3 0/30 0/31 0/31 30/30 31/31 30/30 31/31 31/31 30/30 31/31 31/31 31/31 (100%) (100%) (0%) (0%) (0%) (100%) (100%) (100%) (100%) (100%) (100%) (100%) Dec Dec Dec Nov Dec Jan Jan Nov Nov Nov Days with Insufficient Days with Required Days with Expected Days with Excellent Quality Quality Quality Quality

### **Top 5 Failing Checks**

| Check ID | Avg. Number of<br>Check Failures | Maturity<br>Level | Quality Criterion |
|----------|----------------------------------|-------------------|-------------------|
| N/A      | - (-)                            | -                 | -                 |
| N/A      | - (-)                            | -                 | -