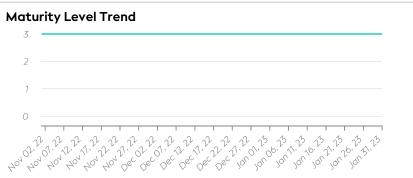

#### **Maturity Level Performance** Maturity Level 0 Maturity Level 1 Maturity Level 2 Maturity Level 3 0/30 0/31 0/31 30/30 31/31 30/30 31/31 31/31 30/30 31/31 31/31 31/31 (100%) (100%) (0%) (0%) (0%) (100%) (100%) (100%) (100%) (100%) (100%) (100%) Dec Dec Dec Nov Dec Jan Jan Nov Nov Nov Days with Insufficient Days with Required Days with Expected Days with Excellent Quality Quality Quality Quality