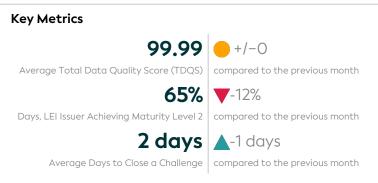

## **London Stock Exchange**

Data Quality Report | January 2023

# GLEIF Enabling global identity Protecting digital trust

#### Summary







#### **Details**



#### **Top 5 Failing Checks**

| Check ID | Avg. Number of<br>Check Failures | Maturity<br>Level | Quality Criterion |
|----------|----------------------------------|-------------------|-------------------|
| C000247  | 2 (> +1,000%)                    | Expected          | Consistency       |
| C000253  | 2 (> +1,000%)                    | Expected          | Consistency       |
| C000180  | <1 (+25.04%)                     | Expected          | Uniqueness        |
| C000244  | <1 (-)                           | Required          | Integrity         |
| C000260  | <1 (-)                           | Required          | Consistency       |

### Data Quality World Map



#### **Data Quality Criteria**

| Quality Criterion<br>(No. of Checks) | Data Quality Score (DQS