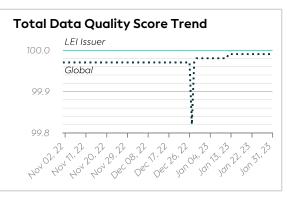

#### **Data Quality Criteria**

| Quality Criterion<br>(No. of Checks) | Data Quality Score (DQS)<br>Trend (Nov - Jan) | Avg.<br>DQS | Avg. Number of<br>Check Failures |
|--------------------------------------|-----------------------------------------------|-------------|----------------------------------|
| Accessibility (10)                   |                                               | 100.00      | 0 (0.00%)                        |
| Accuracy (10)                        | <u> </u>                                      | 99.99       | <1 (<0.01%)                      |
| Completeness (7)                     |                                               | 100.00      | 0 (0.00%)                        |
| Comprehensiveness (                  | (8) V V                                       | 99.99       | <1 (<0.01%)                      |
| Consistency (21)                     | - V                                           | 99.99       | 3 (<0.01%)                       |
| Currency (1)                         |                                               | 100.00      | 0 (0.00%)                        |
| Integrity (19)                       | V                                             | 99.99       | <1 (<0.01%)                      |
| Provenance (9)                       | V                                             | 99.99       | <1 (<0.01%)                      |
| Representation (6)                   |                                               | 100.00      | 0 (0.00%)                        |
| Timeliness (2)                       |                                               | 100.00      | 0 (0.00%)                        |
| Uniqueness (6)                       |                                               | 99.99       | <1 (<0.01%)                      |
| Validity (19)                        |                                               | 99.99       | <1 (<0.01%)                      |