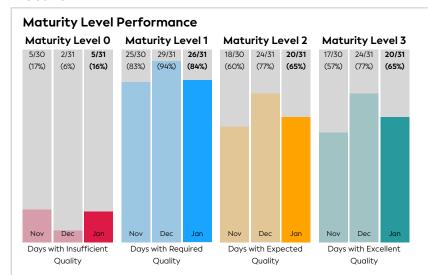

## **London Stock Exchange**

Data Quality Report | January 2023

# GLEIF Enabling global identity Protecting digital trust

#### Summary







#### **Details**



#### **Top 5 Failing Checks**

| Check ID | Avg. Number of<br>Check Failures | Maturity<br>Level | Quality Criterion |
|----------|----------------------------------|-------------------|-------------------|
| C000247  | 2 (> +1,000%)                    | Expected          | Consistency       |
| C000253  | 2 (> +1,000%)                    | Expected          | Consistency       |
| C000180  | <1 (+25.04%)                     | Expected          | Uniqueness        |
| C000244  | <1 (-)                           | Required          | Integrity         |
| C000260  | <1 (-)                           | Required          | Consistency       |

### Data Quality World Map



#### **Data Quality Criteria**

| Quality Criterion<br>(No. of Checks) | Data Quality Score (DQS)<br>Trend (Nov - Jan) |