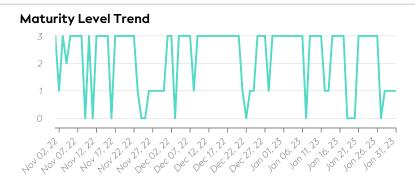

## **London Stock Exchange**

Data Quality Report | January 2023

# GLEIF Enabling global identity Protecting digital trust

#### Summary







#### **Details**



#### **Top 5 Failing Checks**

| Check ID | Avg. Number of<br>Check Failures | Maturity<br>Level | Quality Criterion |
|----------|----------------------------------|-------------------|-------------------|
| C000247  | 2 (> +1,000%)                    | Expected          | Consistency       |
| C000253  | 2 (> +1,000%)                    | Expected          | Consistency       |
| C000180  | <1 (+25.04%)                     | Expected          | Uniqueness        |
| C000244  | <1 (-)                           | Required          | Integrity         |
| C000260  | <1 (-)                           | Required          | Consistency       |

### Data Quality World Map



#### **Data Quality Criteria**

| Quality Criterion<br>(No. of Checks) | Data Quality Score (DQS)<