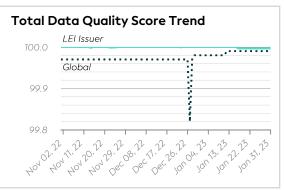

- 25% - 25% - 25% - 25% - 25% - 25% - 25% - 25% - 25% - 25% - 25% - 25% - 25% - 25% - 25% - 25% - 25% - 25% - 25% - 25% - 25% - 25% - 25% - 25% - 25% - 25% - 25% - 25% - 25% - 25% - 25% - 25% - 25% - 25% - 25% - 25% - 25% - 25% - 25% - 25% - 25% - 25% - 25% - 25% - 25% - 25% - 25% - 25% - 25% - 25% - 25% - 25% - 25% - 25% - 25% - 25% - 25% - 25% - 25% - 25% - 25% - 25% - 25% - 25% - 25% - 25% - 25% - 25% - 25% - 25% - 25% - 25% - 25% - 25% - 25% - 25% - 25% - 25% - 25% - 25% - 25% - 25% - 25% - 25% - 25% - 25% - 25% - 25% - 25% - 25% - 25% - 25% - 25% - 25% - 25% - 25% - 25% - 25% - 25% - 25% - 25% - 25% - 25% - 25% - 25% - 25% - 25% - 25% - 25% - 25% - 25% - 25% - 25% - 25% - 25% - 25% - 25% - 25% - 25% - 25% - 25% - 25% - 25% - 25% - 25% - 25% - 25% - 25% - 25% - 25% - 25% - 25% - 2





### **Details**



### **Top 5 Failing Checks**

| Check ID | Avg. Number of<br>Check Failures | Maturity<br>Level | Quality Criterion |
|----------|----------------------------------|-------------------|-------------------|
| C000247  | <1 (-)                           | Expected          | Consistency       |
| C000253  | <1 (-)                           | Expected          | Consistency       |
| N/A      | - (-)                            | -                 | -                 |
| N/A      | - (-)                            | -                 | -                 |
| N/A      | - (-)                            | -                 | -                 |

# Data Quality World Map



### **Data Quality Criteria**

| Quality Criterion (No. of Checks) | Data Quality Score (DQS)<br>Trend (