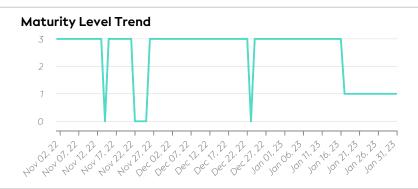

5% - 25% - 25% - 25% - 25% - 25% - 25% - 25% - 25% - 25% - 25% - 25% - 25% - 25% - 25% - 25% - 25% - 25% - 25% - 25% - 25% - 25% - 25% - 25% - 25% - 25% - 25% - 25% - 25% - 25% - 25% - 25% - 25% - 25% - 25% - 25% - 25% - 25% - 25% - 25% - 25% - 25% - 25% - 25% - 25% - 25% - 25% - 25% - 25% - 25% - 25% - 25% - 25% - 25% - 25% - 25% - 25% - 25% - 25% - 25% - 25% - 25% - 25% - 25% - 25% - 25% - 25% - 25% - 25% - 25% - 25% - 25% - 25% - 25% - 25% - 25% - 25% - 25% - 25% - 25% - 25% - 25% - 25% - 25% - 25% - 25% - 25% - 25% - 25% - 25% - 25% - 25% - 25% - 25% - 25% - 25% - 25% - 25% - 25% - 25% - 25% - 25% - 25% - 25% - 25% - 25% - 25% - 25% - 25% - 25% - 25% - 25% - 25% - 25% - 25% - 25% - 25% - 25% - 25% - 25% - 25% - 25% - 25% - 25% - 25% - 25% - 25% - 25% - 25% - 25% - 25% - 25% - 25% - 2





### **Details**



### **Top 5 Failing Checks**

| Check ID | Avg. Number of<br>Check Failures | Maturity<br>Level | Quality Criterion |
|----------|----------------------------------|-------------------|-------------------|
| C000247  | <1 (-)                           | Expected          | Consistency       |
| C000253  | <1 (-)                           | Expected          | Consistency       |
| N/A      | - (-)                            | -                 | -                 |
| N/A      | - (-)                            | -                 | -                 |
| N/A      | - (-)                            | -                 | -                 |

# Data Quality World Map



### **Data Quality Criteria**

| Quality Criterion (No. of Checks) | Data Quality Score (DQS)<br>Trend