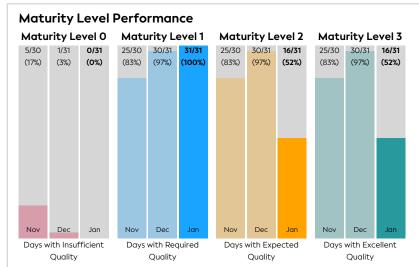

- 25% - 25% - 25% - 25% - 25% - 25% - 25% - 25% - 25% - 25% - 25% - 25% - 25% - 25% - 25% - 25% - 25% - 25% - 25% - 25% - 25% - 25% - 25% - 25% - 25% - 25% - 25% - 25% - 25% - 25% - 25% - 25% - 25% - 25% - 25% - 25% - 25% - 25% - 25% - 25% - 25% - 25% - 25% - 25% - 25% - 25% - 25% - 25% - 25% - 25% - 25% - 25% - 25% - 25% - 25% - 25% - 25% - 25% - 25% - 25% - 25% - 25% - 25% - 25% - 25% - 25% - 25% - 25% - 25% - 25% - 25% - 25% - 25% - 25% - 25% - 25% - 25% - 25% - 25% - 25% - 25% - 25% - 25% - 25% - 25% - 25% - 25% - 25% - 25% - 25% - 25% - 25% - 25% - 25% - 25% - 25% - 25% - 25% - 25% - 25% - 25% - 25% - 25% - 25% - 25% - 25% - 25% - 25% - 25% - 25% - 25% - 25% - 25% - 25% - 25% - 25% - 25% - 25% - 25% - 25% - 25% - 25% - 25% - 25% - 25% - 25% - 25% - 25% - 25% - 2





### **Details**



### **Top 5 Failing Checks**

| Check ID | Avg. Number of<br>Check Failures | Maturity<br>Level | Quality Criterion |
|----------|----------------------------------|-------------------|-------------------|
| C000247  | <1 (-)                           | Expected          | Consistency       |
| C000253  | <1 (-)                           | Expected          | Consistency       |
| N/A      | - (-)                            | -                 | -                 |
| N/A      | - (-)                            | -                 | -                 |
| N/A      | - (-)                            | -                 | -                 |

# Data Quality World Map



### **Data Quality Criteria**

| Quality Criterion (No. of Checks) | Data Quality Score (DQS)<br>Trend (Nov - Jan) | Avg.<b