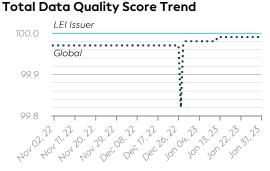

### Data Quality Criteria

| Quality Criterion<br>(No. of Checks) | Data Quality Score (DQS)<br>Trend (Nov - Jan) | Avg.<br>DQS | Avg. Number of<br>Check Failures |
|--------------------------------------|-----------------------------------------------|-------------|----------------------------------|
| Accessibility (10)                   |                                               | 100.00      | 0 (0.00%)                        |
| Accuracy (10)                        |                                               | 100.00      | 0 (0.00%)                        |
| Completeness (7)                     |                                               | 100.00      | 0 (0.00%)                        |
| Comprehensiveness (8                 | )                                             | 100.00      | 0 (0.00%)                        |
| Consistency (21)                     |                                               | 100.00      | 0 (0.00%)                        |
| Currency (1)                         |                                               | 100.00      | 0 (0.00%)                        |
| Integrity (19)                       |                                               | 100.00      | 0 (0.00%)                        |
| Provenance (9)                       |                                               | -           | - (-)                            |
| Representation (6)                   |                                               | 100.00      | 0 (0.00%)                        |
| Timeliness (2)                       |                                               | 100.00      | 0 (0.00%)                        |
| Uniqueness (6)                       |                                               | 100.00      | 0 (0.00%)                        |
| Validity (19)                        |                                               | 100.00      | 0 (0.00%)                        |
|                                      |                                               |             |                                  |