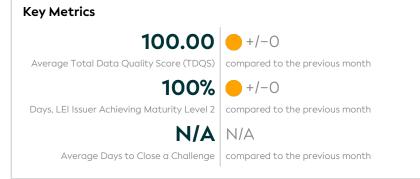

# Summary

# Statistics

| Totals                                                   | Values        |
|----------------------------------------------------------|---------------|
| Total LEI Records                                        | 68 (+1.49%)   |
| Active Entities Managed                                  | 68 (+1.49%)   |
| New Issued LEIs                                          | 1(-)          |
| Renewed LEIs                                             | 4 (-42.86%)   |
| Lapsed LEIs                                              | 3 (+50.00%)   |
| Countries                                                | 1 (+/-0.00%)  |
| LEIs with                                                | Values        |
| Parent Relationships                                     | 15 (+/-0.00%) |
| Complete Parent Information                              | 68 (+1.49%)   |
| Fund Relationships                                       | 0 (+/-0.00%)  |
| Marked Duplicates                                        | Values        |
| Total LEIs                                               | 0 (+/-0.00%)  |
| Total LEIs in Percentage                                 | 0% (+/-0.00%) |
| New Marked LEIs                                          | 0 (+/-0.00%)  |
| Challenges                                               | Values        |
| New Challenges                                           | 0 (+/-0.00%)  |
| Closed Challenges                                        | 0 (+/-0.00%)  |
| Closed Challenges with Update                            | 0 (+/-0.00%)  |
| Avg. Days to Close a Challenge                           | - (-)         |
| Files                                                    | Values        |
| No. of Days per Month with<br>CDF-Compliant File Uploads | 31 (+/-0.00%) |