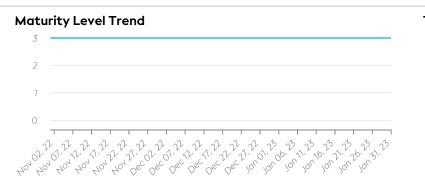

#### **Maturity Level Performance** Maturity Level 0 Maturity Level 1 Maturity Level 2 Maturity Level 3 0/30 0/31 0/31 30/30 31/31 31/31 30/30 31/31 31/31 30/30 31/31 31/31 (0%) (0%) (0%) (100%) (100%) (100%) (100%) (100%) (100%) (100%) (100%) (100%) Dec Dec Dec Dec Nov Jan Nov Jan Nov Nov Days with Insufficient Days with Required Days with Expected Days with Excellent Quality Quality Quality Quality