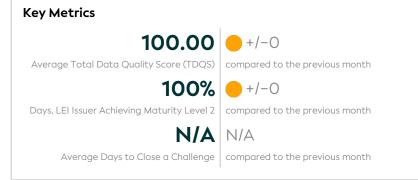

## Summary

# Statistics

| Totals                                                   | Values         |
|----------------------------------------------------------|----------------|
| Total LEI Records                                        | 2,582 (+0.51%) |
| Active Entities Managed                                  | 2,577 (+0.51%) |
| New Issued LEIs                                          | 14 (-60.00%)   |
| Renewed LEIs                                             | 92 (+37.31%)   |
| Lapsed LEIs                                              | 936 (+3.65%)   |
| Countries                                                | 9 (+/-0.00%)   |
| LEIs with                                                | Values         |
| Parent Relationships                                     | 443 (+/-0.00%) |
| Complete Parent Information                              | 2,575 (+0.51%) |
| Fund Relationships                                       | 232 (+/-0.00%) |
| Marked Duplicates                                        | Values         |
| Total LEIs                                               | 0 (+/-0.00%)   |
| Total LEIs in Percentage                                 | 0% (+/-0.00%)  |
| New Marked LEIs                                          | 0 (+/-0.00%)   |
| Challenges                                               | Values         |
| New Challenges                                           | 0 (+/-0.00%)   |
| Closed Challenges                                        | 0 (-100.00%)   |
| Closed Challenges with Update                            | 0 (-100.00%)   |
| Avg. Days to Close a Challenge                           | - (-]          |
| Files                                                    | Values         |
| No. of Days per Month with<br>CDF-Compliant File Uploads | 31 (+/-0.00%)  |