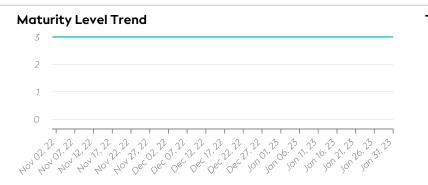

#### **Maturity Level Performance** Maturity Level 0 Maturity Level 1 Maturity Level 2 Maturity Level 3 0/30 0/31 0/31 30/30 31/31 30/30 31/31 31/31 30/30 31/31 31/31 31/31 (0%) (0%) (0%) (100%) (100%) (100%) (100%) (100%) (100%) (100%) (100%) (100%) Nov Dec Dec Dec Dec Jan Nov Jan Nov Nov Days with Insufficient Days with Required Days with Expected Days with Excellent Quality Quality Quality Quality