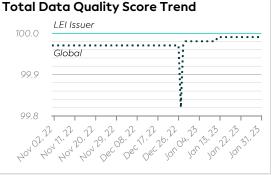

#### Data Quality Criteria

| Quality Criterion<br>(No. of Checks) | Data Quality Score (DQS)<br>Trend (Nov - Jan) | Avg.<br>DQS | Avg. Number of<br>Check Failures |
|--------------------------------------|-----------------------------------------------|-------------|----------------------------------|
| Accessibility (10)                   |                                               | 100.00      | 0 (0.00%)                        |
| Accuracy (10)                        |                                               | 100.00      | 0 (0.00%)                        |
| Completeness (7)                     |                                               | 100.00      | 0 (0.00%)                        |
| Comprehensiveness (8                 | )                                             | 100.00      | 0 (0.00%)                        |
| Consistency (21)                     |                                               | 100.00      | 0 (0.00%)                        |
| Currency (1)                         |                                               | 100.00      | 0 (0.00%)                        |
| Integrity (19)                       |                                               | 100.00      | 0 (0.00%)                        |
| Provenance (9)                       |                                               | 100.00      | 0 (0.00%)                        |
| Representation (6)                   |                                               | 100.00      | 0 (0.00%)                        |
| Timeliness (2)                       |                                               | 100.00      | 0 (0.00%)                        |
| Uniqueness (6)                       |                                               | 100.00      | 0 (0.00%)                        |
| Validity (19)                        |                                               | 100.00      | 0 (0.00%)                        |
|                                      |                                               |             |                                  |