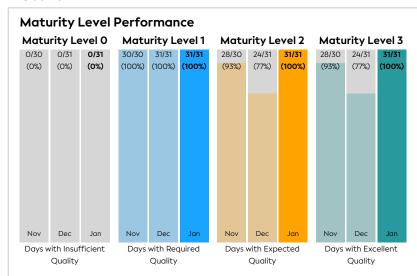

# KSD Data Quality Report | January 2023

# **GLEIF** Enabling global identity Protecting digital trust

### **Summary**



#### **Details**



#### **Top 5 Failing Checks**

| Check ID | Avg. Number of<br>Check Failures | Maturity<br>Level | Quality Criterion |
|----------|----------------------------------|-------------------|-------------------|
| N/A      | - (-)                            | -                 | -                 |
| N/A      | - (-)                            | -                 | -                 |
| N/A      | - (-)                            | -                 | -                 |
| N/A      | - (-)                            | -                 | -                 |
| N/A      | - (-)                            | -                 | -                 |

## Data Quality World Map



#### **Data Quality Criteria**

| • •                                  |                                               |