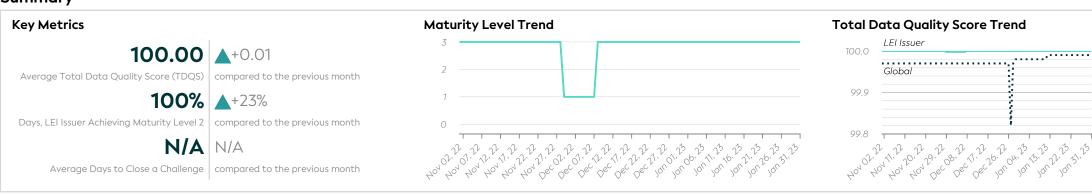

# KSD Data Quality Report | January 2023

# **GLEIF** Enabling global identity Protecting digital trust

### **Summary**



#### **Details**



#### **Top 5 Failing Checks**

| Check ID | Avg. Number of<br>Check Failures | Maturity<br>Level | Quality Criterion |
|----------|----------------------------------|-------------------|-------------------|
| N/A      | - (-)                            | -                 | -                 |
| N/A      | - (-)                            | -                 | -                 |
| N/A      | - (-)                            | -                 | -                 |
| N/A      | - (-)                            | -                 | -                 |
| N/A      | - (-)                            | -                 | -                 |

## Data Quality World Map



#### **Data Quality Criteria**

| • •                                  |