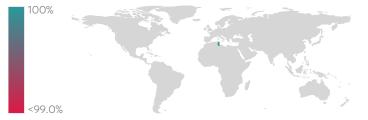

100%) (100%) Days with Insufficient Days with Required Days with Expected Days with Excellent Quality Quality Quality Quality

## **Top 5 Failing Checks**

| Check ID | Avg. Number of<br>Check Failures | Maturity<br>Level | Quality Criterion |
|----------|----------------------------------|-------------------|-------------------|
| N/A      | - (-)                            | -                 | -                 |
| N/A      | - (-)                            | -                 | -                 |
| N/A      | - (-)                            | -                 | -                 |
| N/A      | - (-)                            | -                 | -                 |
| N/A      | - (-)                            | -                 | -                 |

## Data Quality World Map



## **Data Quality Criteria**

| Quality Criterion<br>(No. of Checks) | Data Quality Score (DQS)<br>Trend (Nov - Jan) | Avg.<br>DQS | Avg. Number of<br>Check Failures |
|--------------------------------------|-----------------------------------------------|-------------|----------------------------------|
| Accessibility (11)                   |                                               | 100.00      | 0 (0.00%)                        |
| Accuracy (12)                        |                                               | 100.00      | 0 (0.00%)                        |
| Completeness (9)                     |                                               | 100.00      | 0 (0.00%)                        |
| Comprehensiveness (                  | 10)