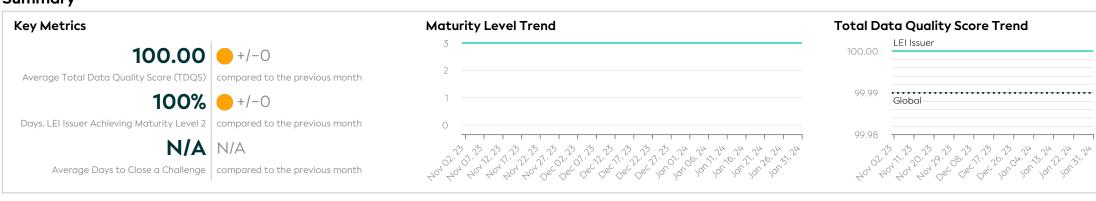

## **Summary**

#### **Maturity Level Performance** Maturity Level 0 Maturity Level 1 Maturity Level 2 Maturity Level 3 0/31 30/30 31/31 31/31 30/30 31/31 (0%) (0%) (0%) (100%) (100%) (100%) (100%) (100%) (100%) (100%) (100%) Days with Insufficient Days with Required Days with Expected Days with Excellent Quality Quality Quality Quality